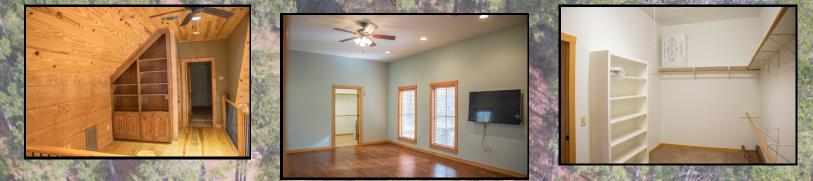

February 10th, 2019 from 1pm-3pm.

Beautiful custom built home in immaculate condition, nestled in the pines of east Texas. Open floor plan with Cathedral ceilings in the living room. Features include a wet bar, rock fireplace, granite counter-tops, stainless steel appliances including a sub-zero refrigerator, large master, three AC/heat units, home generator (Generac), storage room, 1 shed, 1 barn, and plenty of space to enjoy nature. Loft, 2 bedrooms, and one bathroom are upstairs with an additional room plumbed and ready to be finished as another bathroom. The drink refrigerator in the utility room stays, as well as the freezer in the carport storage room and gas grill outside. Alarm system installed and energy efficient design and insulation. Approximately 1,400 SF of porch space.