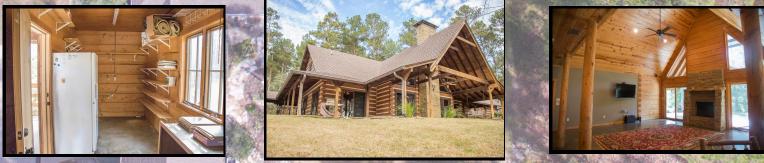

February 10th, 2019 from 1pm-3pm.

Beautiful custom built home in immaculate condition, nestled in the pines of east Texas. Open floor plan with Cathedral ceilings in the living room. Features include a wet bar, rock fireplace, granite counter-tops, stainless steel appliances including a sub-zero refrigerator, large master, three AC/heat units, home generator (Generac), storage room, 1 shed, 1 barn, and plenty of space to enjoy nature. Loft, 2 bedrooms, and one bathroom are upstairs with an additional room plumbed and ready to be finished as another bathroom. The drink refrigerator in the utility room stays, as well as the freezer in the carport storage room and gas grill outside. Alarm system installed and energy efficient design and insulation. Approximately 1,400 SF of porch space.