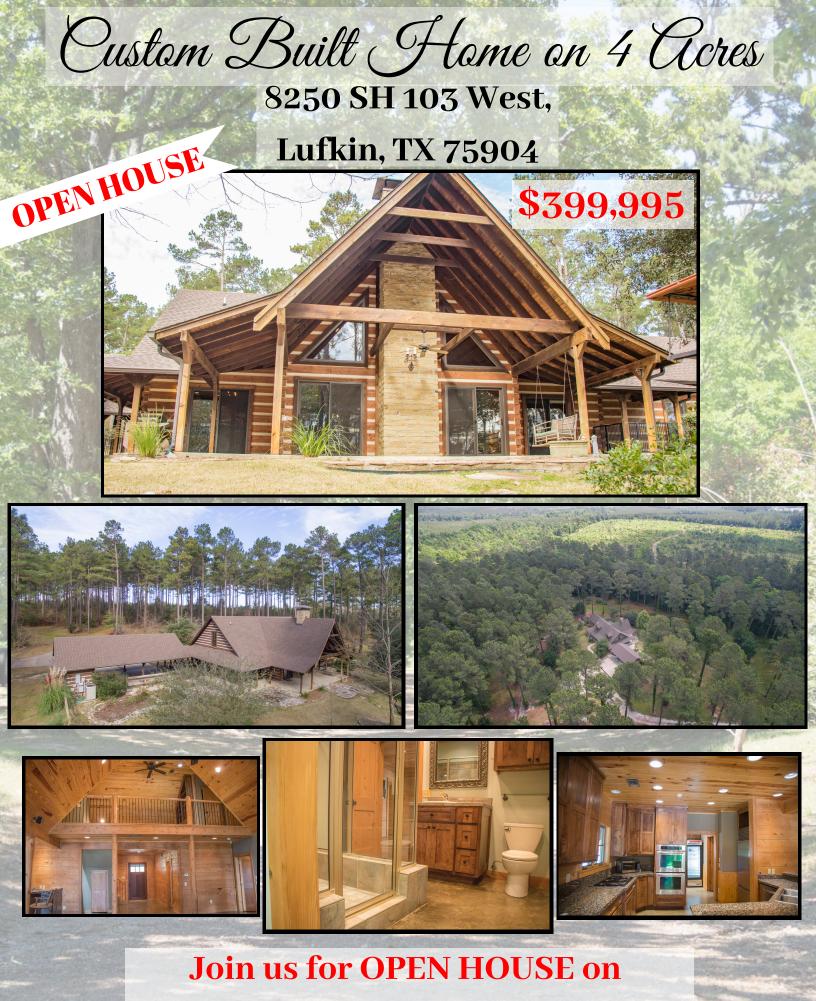

February 10th, 2019 from 1pm-3pm.

Beautiful custom built home in immaculate condition, nestled in the pines of east Texas. Open floor plan with Cathedral ceilings in the living room. Features include a wet bar, rock fireplace, granite counter-tops, stainless steel appliances including a sub-zero refrigerator, large master, three AC/heat units, home generator (Generac), storage room, 1 shed, 1 barn, and plenty of space to enjoy nature. Loft, 2 bedrooms, and one bathroom are upstairs with an additional room plumbed and ready to be finished as another bathroom. The drink refrigerator in the utility room stays, as well as the freezer in the carport storage room and gas grill outside. Alarm system installed and energy efficient design and insulation. Approximately 1,400 SF of porch space.