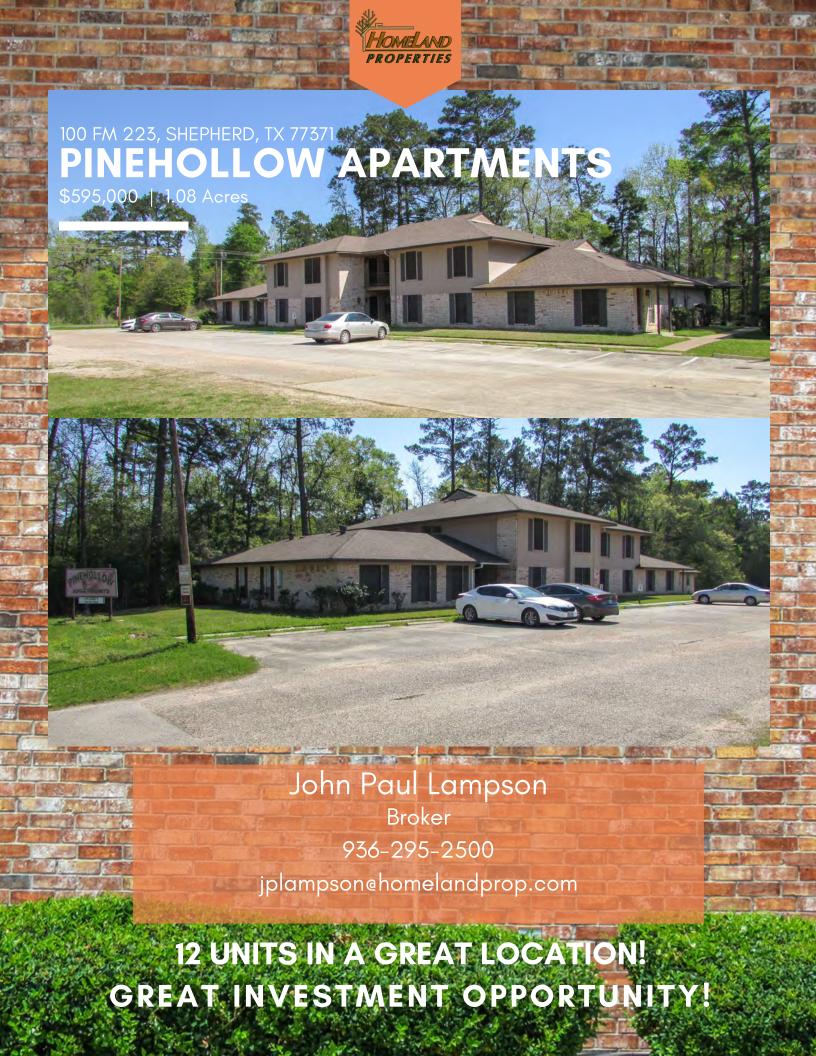

The Pinehollow Apartments are a two story, 12 unit apartment community, located at 100 FM 223 in Shepherd, Texas. It contains approximately 8,622 square feet of rentable area and was built in 1970. The residents enjoy one and two bedroom apartment homes, which are all electric, and include mini-blinds, laminate/vinyl flooring, ceiling fans, and spacious living area and large closets.

## Property Details

Utilities: Public Water/Sewer/Garbage, Electricity, Phone, Cable, Internet

Legal Description: 1.08865 Acres in the Christian Smith Survey, A-50, San Jacinto Co., TX.

Year Built: 1970

Payment Options: Cash Sale, Investor, Other