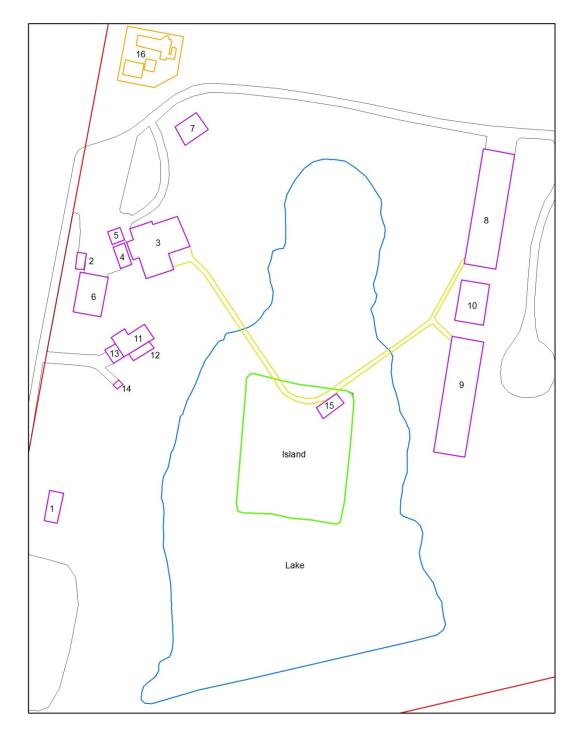

## **PWCC Buildings**

|   | Name                          | Sq_Ft |    | Name                         | Sq_Ft |
|---|-------------------------------|-------|----|------------------------------|-------|
| 1 | Maintenance Shop              | 1,048 | 9  | Dormitory B                  | 9,273 |
| 2 | Maintenance Office            | 352   | 10 | Lecture Hall                 | 2,944 |
| 3 | Lodge, Kitchen, & Dining Hall | 5,796 | 11 | Residence                    | 1,741 |
| 4 | Cooks Quarters                | 669   | 12 | Residence Porch              | 504   |
| 5 | Walk-in Coolers               | 445   | 13 | Residence Garage             | 477   |
| 6 | Emmaus Lecture Hall           | 2,832 | 14 | Residence Storage Building   | 113   |
| 7 | Recreation Hall               | 1,398 | 15 | Screened Pavilion            | 782   |
| 8 | Dormitory A                   | 9,271 | 16 | Waste Water Plant Structures | 2,287 |