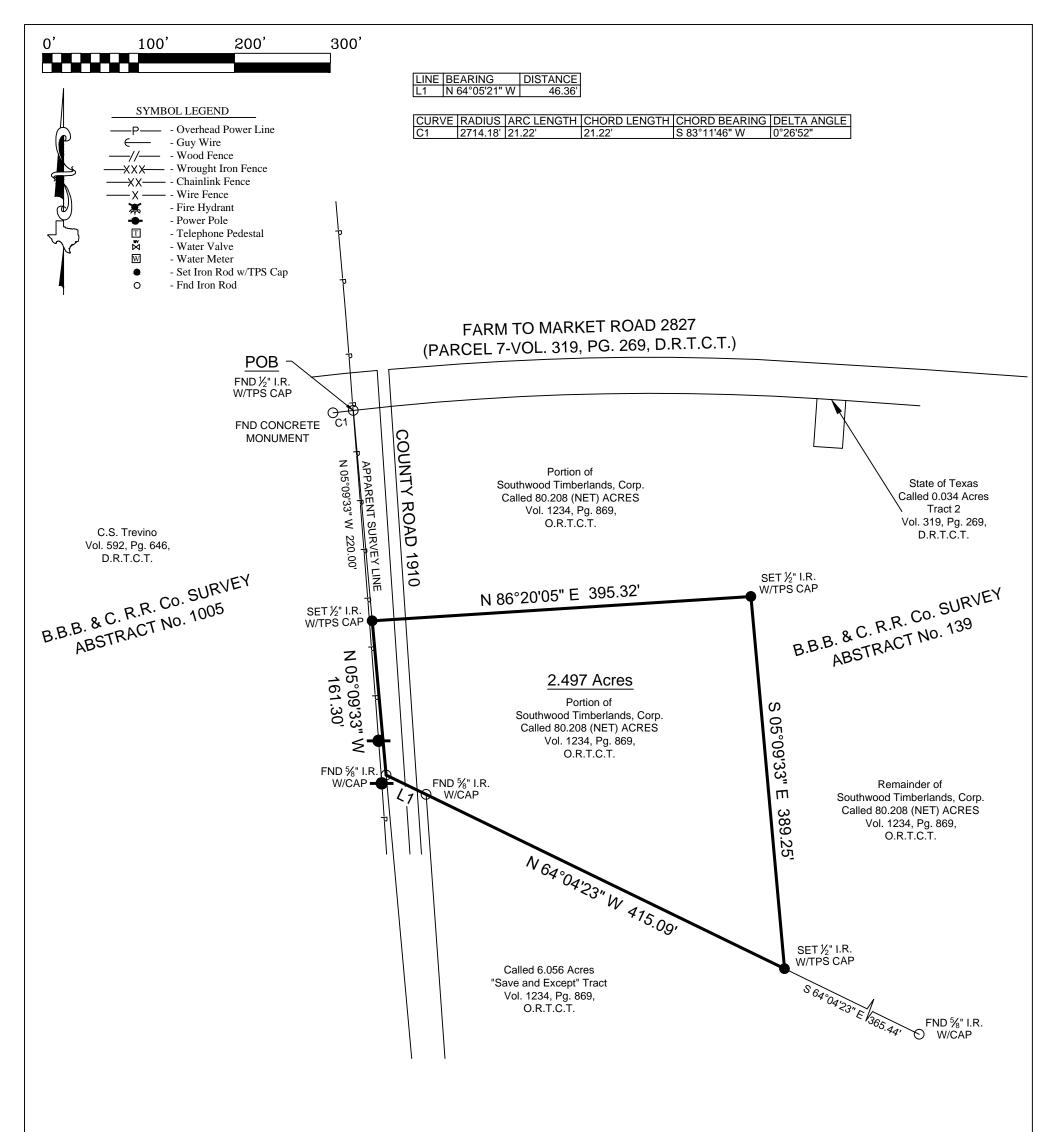

## BOUNDARY SURVEY

BEING a 2.497 acre tract of land situated in the B.B.B. & C.RR. Co. Survey, Abstract Number 139, Tyler County, Texas, being a portion of that same called

General Notes:

Field Crew: TC

Revised:

80.208 (NET) acre tract described in instrument to Southwood Timberlands Corp., recorded in Volume 1234, Page 869 of the Official Records of Tyler County, Texas (O.R.T.C.T.), said 2.497 acre tract being more particularly described by attached metes and bounds description.

I hereby certify that this survey was this day made under my supervision on the ground of the above described property, and that the above plat or drawing reflects the findings on the ground of the property at this time and that this survey meets the minimum standards of practice as approved by the Texas Board of Professional Land Surveying.

Bearings shown hereon are based on GPS observations and are referenced to the NAD83, Texas State Plane Coordinate System, Basis of Bearings <u>Central Zone (4203).</u>

Carey A. Johnson Registered Professional Land Surveyor No. 6524