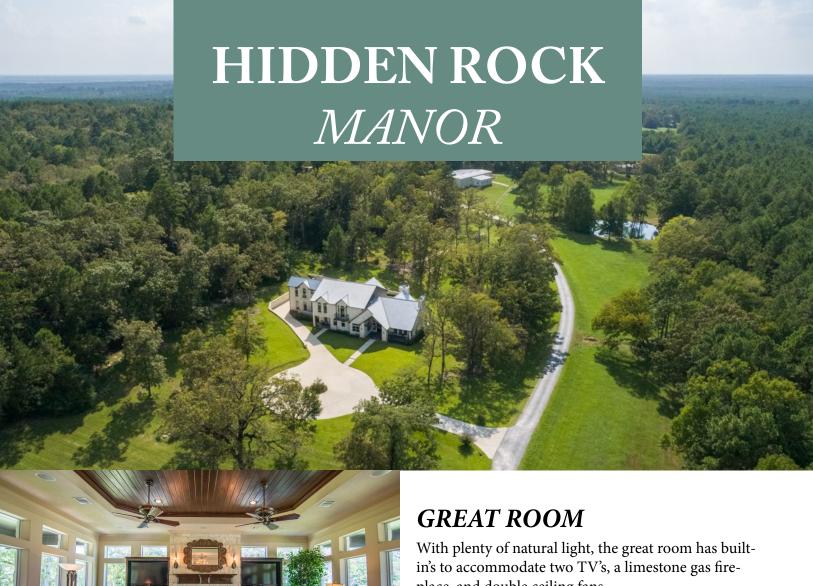

## **KITCHEN**

A dream kitchen for any home chef. It has plenty of storage and granite counter space with all stainless steel appliances, oven and warmer.

There is a built-in wine rack, wine cooler, and wet bar for entertaining. The gas range features its own pot filler. Opposite the gas range is a breakfast nook with large built-in granite L-shaped table and bench seating.