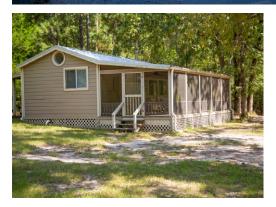

## LAKESIDE CABIN

This cozy cabin is furnished with a wood-burning furnace, kitchen and bathroom. Enjoy mornings looking out onto the private bass-filled lake.