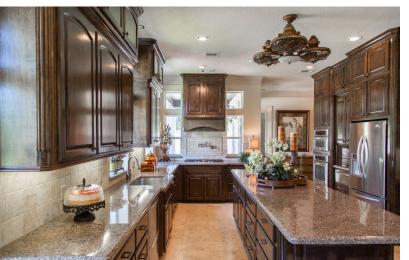

#### **DINING ROOM**

The elegant open-concept dining room welcomes guests into the home from the main entryway.

place, and double ceiling fans.