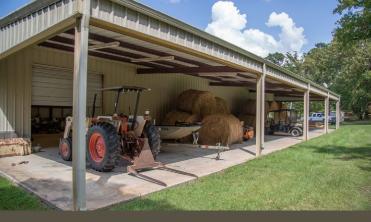

# **BARNS & LIVING SPACE**

The main barn has 4 roll-up doors, covered overhang, attached living space with kitchen and bathroom. Other barns include space for hay, equipment, storage, and RV covering.