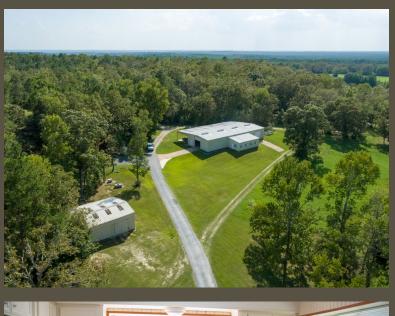

# **BARNS & LIVING SPACE**

The main barn has 4 roll-up doors, covered overhang, attached living space with kitchen and bathroom. Other barns include space for hay, equipment, storage, and RV covering.

# PURCHASING OPTION #1 | \$1.875M

Total 172± Acres

Main House

Main Barn w/ Living Quarters

Lakeside Cabin

All Barns

3 Pond/Lakes