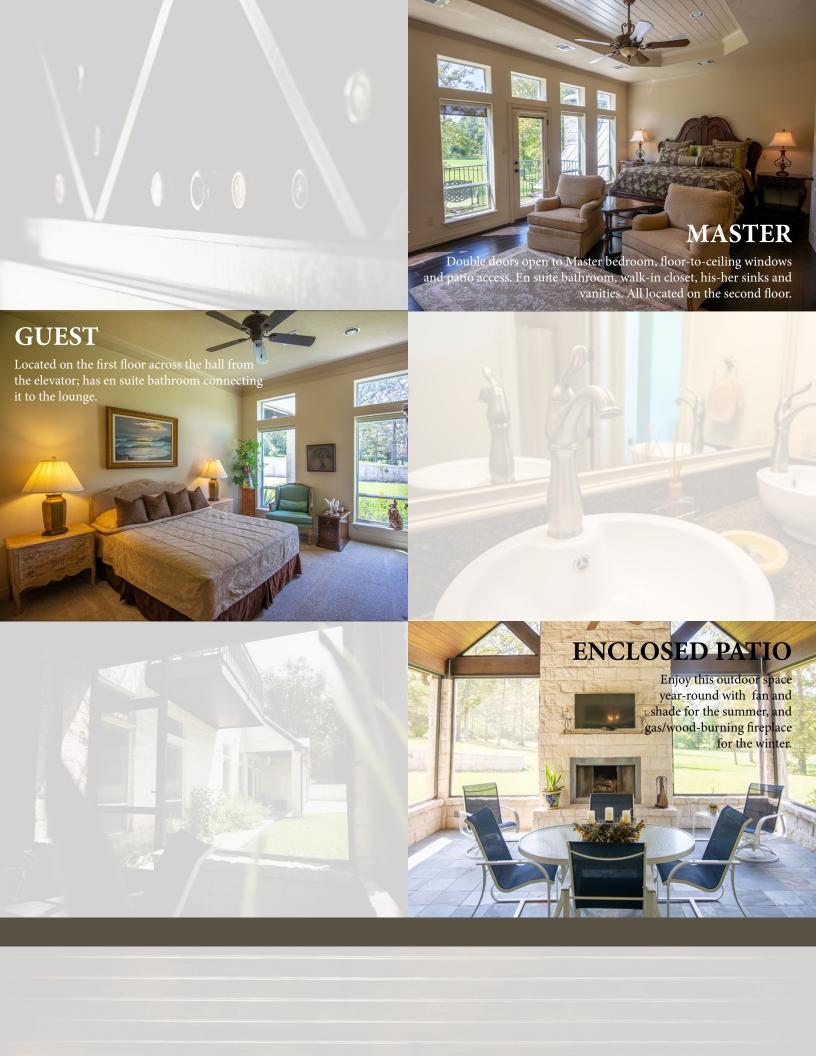

## **DOWNSTAIRS LOUNGE**

The lounge could alter as an additional bedroom.

Accommodate all your guests with a private elevator across the hall.

#### **UPSTAIRS LOUNGE**

This room features laminate flooring, tray ceilings, a wet bar, closet, and veranda overlooking the front landscape.