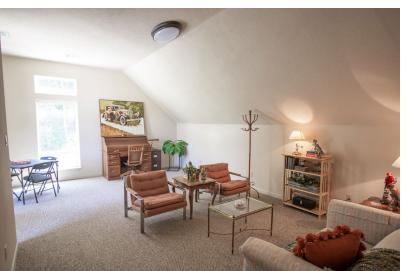

### **GAME ROOM**

Access the game room from a private staircase off the kitchen. Enter another flex room by hall or by the main staircase.