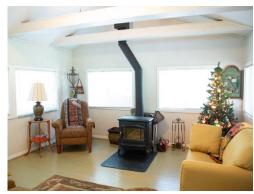

## LAKESIDE CABIN

This cozy cabin is furnished with a wood-burning furnace, kitchen and bathroom. Enjoy mornings looking out onto the private bass-filled lake.