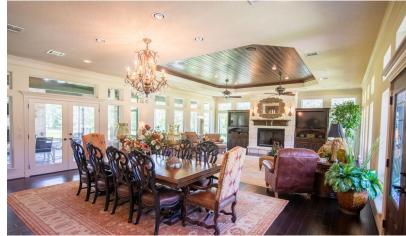

## **KITCHEN**

A dream kitchen for any home chef. It has plenty of storage and granite counter space with all stainless steel appliances, oven and warmer.

There is a built-in wine rack, wine cooler, and wet bar for entertaining. The gas range features its own pot filler. Opposite the gas range is a breakfast nook with large built-in granite L-shaped table and bench seating.