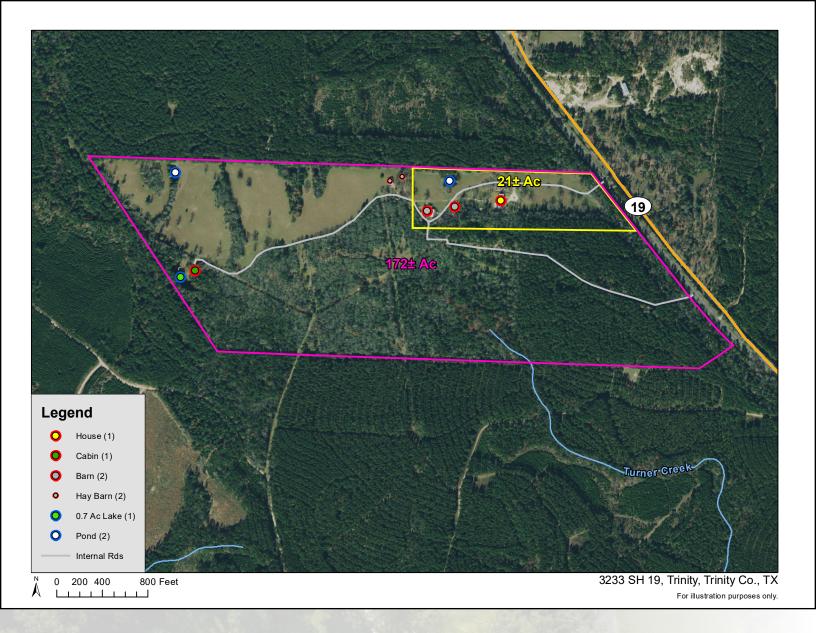

# PURCHASING OPTION #1 | \$1.875M

Total 172± Acres

Main House

Main Barn w/ Living Quarters

Lakeside Cabin

All Barns

3 Pond/Lakes

### PURCHASING OPTION #2 | \$1.125M

21± Acres Main House Main Barn w/ Living Quarters Pond

John Paul Lampson
Homeland Properties | Broker

O: 936-295-2500 C: 936-293-0576 jplampson@homelandprop.com www.HomeLandProperties.com