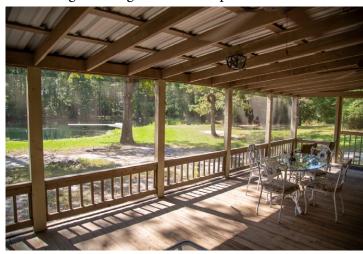

## LAKESIDE CABIN

This cozy cabin is furnished with a wood-burning furnace, kitchen and bathroom. Enjoy mornings looking out onto the private bass-filled lake.