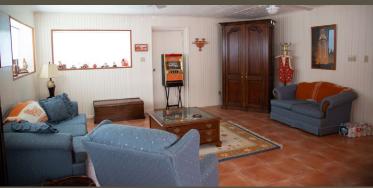

### **GAME ROOM**

Access the game room from a private staircase off the kitchen. Enter another flex room by hall or by the main staircase.