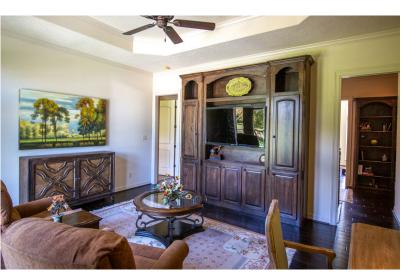

#### **UPSTAIRS LOUNGE**

This room features laminate flooring, tray ceilings, a wet bar, closet, and veranda overlooking the front landscape.