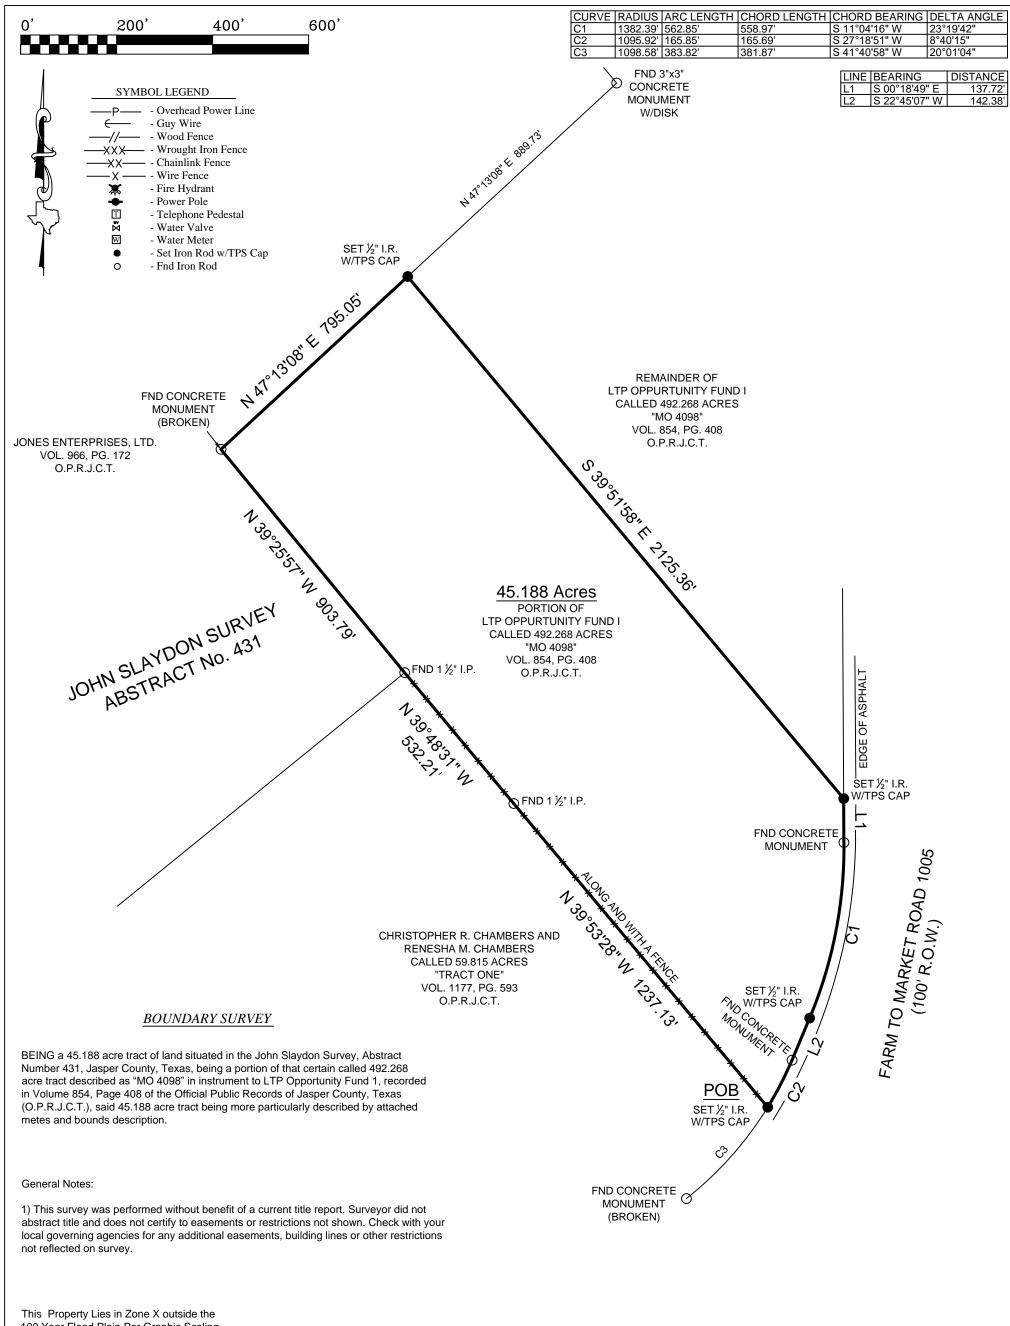

100 Year Flood Plain Per Graphic Scaling according to Community Panel No. 48241C0350D having an effective date 12/17/2010.

| Job No.:    | H297-292_45.188AC |
|-------------|-------------------|
| Scale:      | 1" = 200'         |
| Date:       | 12/7/2020         |
| Drawn By:_  | CPP               |
| Field Crew: | JW                |
| Revised:    |                   |

| Purchaser_  | Homeland Properties       |             |      |         |  |
|-------------|---------------------------|-------------|------|---------|--|
| Address     | FM 1005, Jasper, Tx 75951 |             |      |         |  |
| Lot         | , Block                   | , Section _ |      |         |  |
| Survey      | John Slaydon              |             | _, A | 431     |  |
| Area        | 45.188 Acres              |             |      |         |  |
| Subdivision |                           |             |      |         |  |
| Cabinet     | , Sheet                   |             |      | Records |  |
| Jaspe       | er County, 7              | Гехаѕ       |      | _       |  |
|             |                           |             |      |         |  |