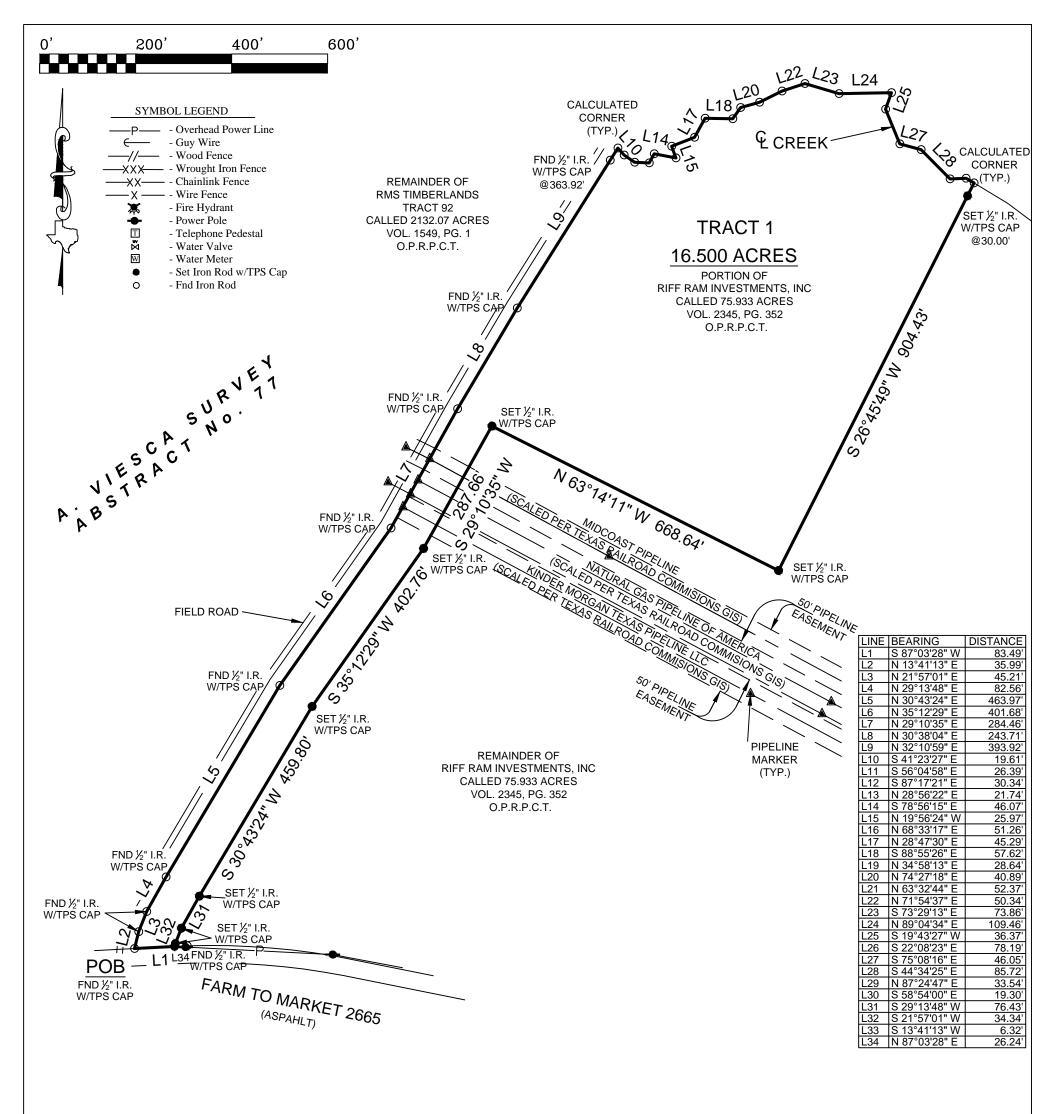

This Property Lies in Zone X outside the 100 Year Flood Plain Per Graphic Scaling according to Community Panel No. 483730600C having an effective date

9/3/2010. Job No. H297-448\_TR 1 Scale: 1"=200' Date: 9/15/2021 Drawn By: DED Checked By: DVB Field Crew: TC Revised:

3032 N. FRAZIER STREET - CONROE, TX 77303 PH (936)756-7447 - FAX (936)756-7448 www.surveyingtexas.com FIRM REGISTRATION No. 100834-00

Bearings shown hereon are based on GPS observations and are referenced to the NAD83, Texas State Plane Coordinate System, Basis of Bearings Central Zone (4203).

## **BOUNDARY SURVEY**

BEING a 16.500 acre tract situated in the Agustin Viesca Survey, Abstract Number 77, Polk County, Texas, being a portion of that certain called 75.933 acre tract described in instrument to Riff Ram Investments, LLC., recorded in Volume 2345, Page 352, of the Official Public Records of Polk County, Texas (O.P.R.P.C.T.), said 16.500 acre tract being more particularly described by attached metes and bounds description.