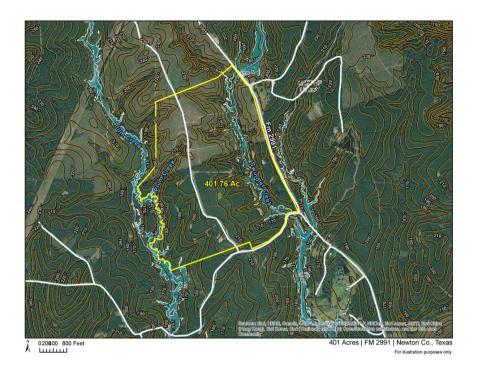

## 400 Acres | Newton County, TX

## C4 HIGH FENCE RANCH \$3,500/Acre

This 400± Acre property is easily accessed off a low traffic, quiet FM 2991. Just outside of Burkeville, TX and in close proximity to Toledo Bend and the Sabine River. Fully high fenced with impressive wildlife genetics and a great internal road system to access the entire tract.