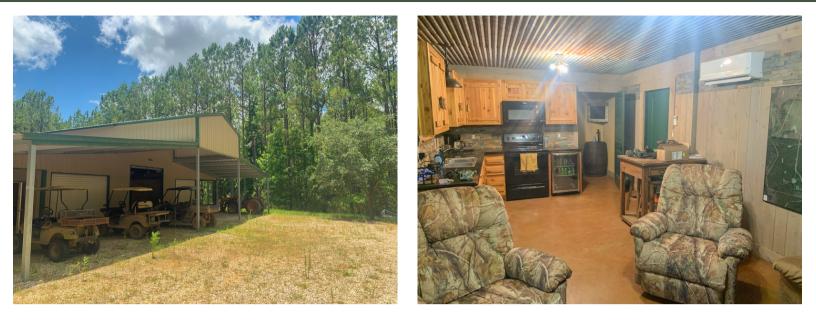

## 400 Acres | Newton County, TX

In addition to the land, this ranch offers a 30x60 fully engineered metal building with a deer cleaning station, 6x8 game cooler, and an air conditioned kitchen, living area, and full bathroom. You will also find several feeders, 4 tank blinds, and 2 ponds. The larger pond is stocked with Florida Strain & Hybrid Bass and a solar powered Pond King Pontoon Boat equipped with a depth finder, trolling motor, and electric anchor.