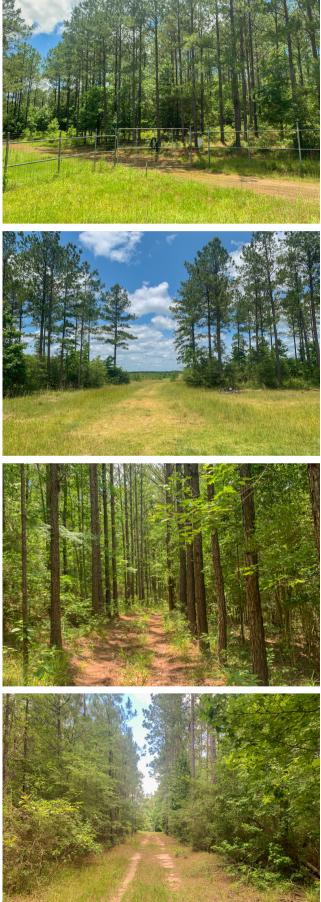

## C4 HIGH FENCE RANCH \$3,500/Acre

This 400± Acre property is easily accessed off a low traffic, quiet FM 2991. Just outside of Burkeville, TX and in close proximity to Toledo Bend and the Sabine River. Fully high fenced with impressive wildlife genetics and a great internal road system to access the entire tract.

Includes merchantable timber ready for a 1st and 2nd thinning as well as 160 acres of 2017 plantation.