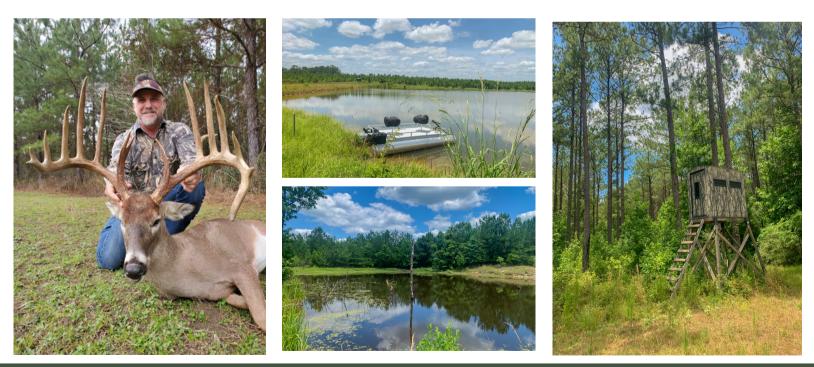

## 400 Acres | Newton County, TX

In addition to the land, this ranch offers a 30x60 fully engineered metal building with a deer cleaning station, 6x8 game cooler, and an air conditioned kitchen, living area, and full bathroom. You will also find several feeders, 4 tank blinds, and 2 ponds. The larger pond is stocked with Florida Strain & Hybrid Bass and a solar powered Pond King Pontoon Boat equipped with a depth finder, trolling motor, and electric anchor.