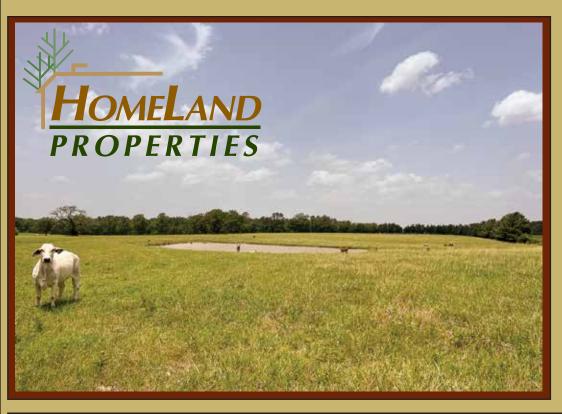

\$15,000 per acre: 131 acre paradise of rolling pastures just east of New Waverly, Texas.

Pond on the property for livestock and a seasonal creek runs through the center of the property. Easy access on low traffic, county maintained road.