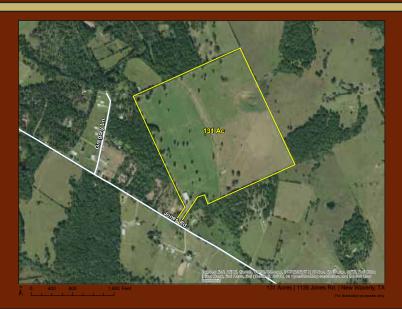

\$15,000 per acre: 131 acre paradise of rolling pastures just east of New Waverly, Texas.

Pond on the property for livestock and a seasonal creek runs through the center of the property. Easy access on low traffic, county maintained road.