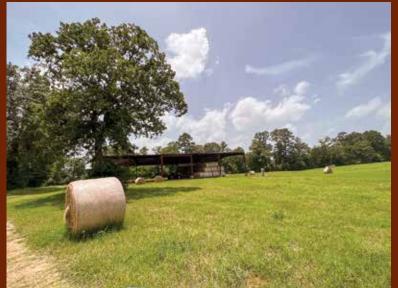

\$15,000 per acre: 131 acre paradise of rolling pastures just east of New Waverly, Texas.

Pond on the property for livestock and a seasonal creek runs through the center of the property. Easy access on low traffic, county maintained road.