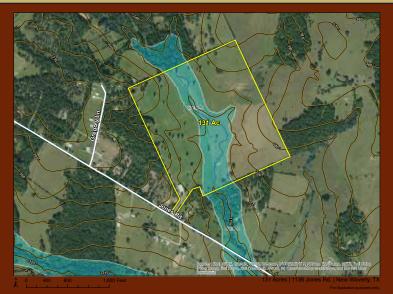

\$15,000 per acre: 131 acre paradise of rolling pastures just east of New Waverly, Texas.

Pond on the property for livestock and a seasonal creek runs through the center of the property. Easy access on low traffic, county maintained road.