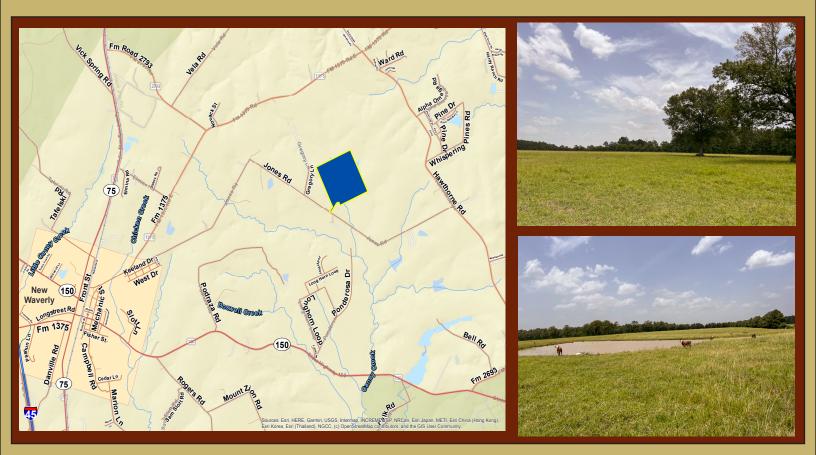

\$15,000 per acre: 131 acre paradise of rolling pastures just east of New Waverly, Texas.

Pond on the property for livestock and a seasonal creek runs through the center of the property. Easy access on low traffic, county maintained road.