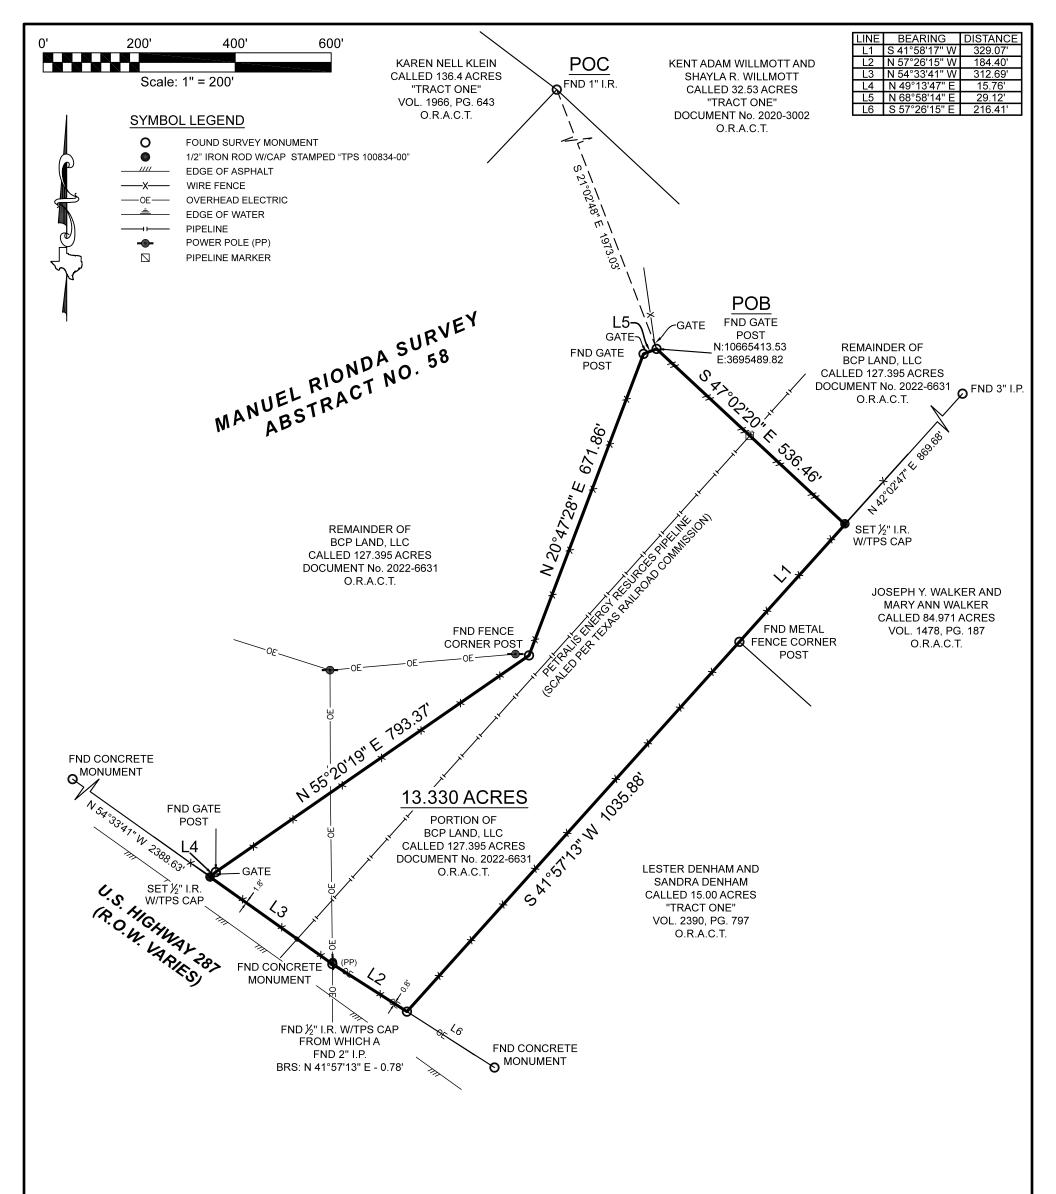

THE SUBJECT TRACT(S) AS SHOWN HEREON MAY BE SUBJECT TO THE FOLLOWING ITEMS:

- 1. R.O.W. EASEMENT TO TEXACON INC., PER VOL. 612, PG. 300, D.R.A.C.T. (BLANKET)
- 2. R.O.W. EASEMENT TO SINCLAIR PIPELINE COMPANY PER VOL. 443, PG. 64, D.R.A.C.T. (BLANKET)
- 3. R.O.W. EASEMENT TO STATE HIGHWAY COMMISSION PER VOL. 541, PG. 206, D.R.A.C.T. (DEED IS FOR U.S. HWY 287, PROVIDES ACCESS TO PROPERTY)

BASIS OF BEARINGS: BEARINGS AND DISTANCES SHOWN HEREON ARE BASED ON GPS OBSERVATIONS AND ARE REFERENCED TO THE NORTH AMERICAN DATUM OF 1983 (NAD83), TEXAS STATE PLANE COORDINATE SYSTEM, CENTRAL ZONE (TXC-4203), GRID MEASUREMENTS.

PURCHASER······BCP LAND LLC ADDRESS NUMBER OF THE PROPERTY SURVEY ------MANUEL RIONDA, A - 58 COUNTY ------ANDERSON

## BOUNDARY SURVEY

BEING a 13.330 acre tract of land situated in the Manuel Rionda Survey, Abstract Number 58, Anderson County, Texas, being a portion of that certain called 127.395 acre tract described in instrument to BCP Land, LLC, recorded under Document Number 2022-6631 of the Official Records Anderson County, Texas (O.R.A.C.T.), said 13.330 acre tract being more particularly described by attached metes and