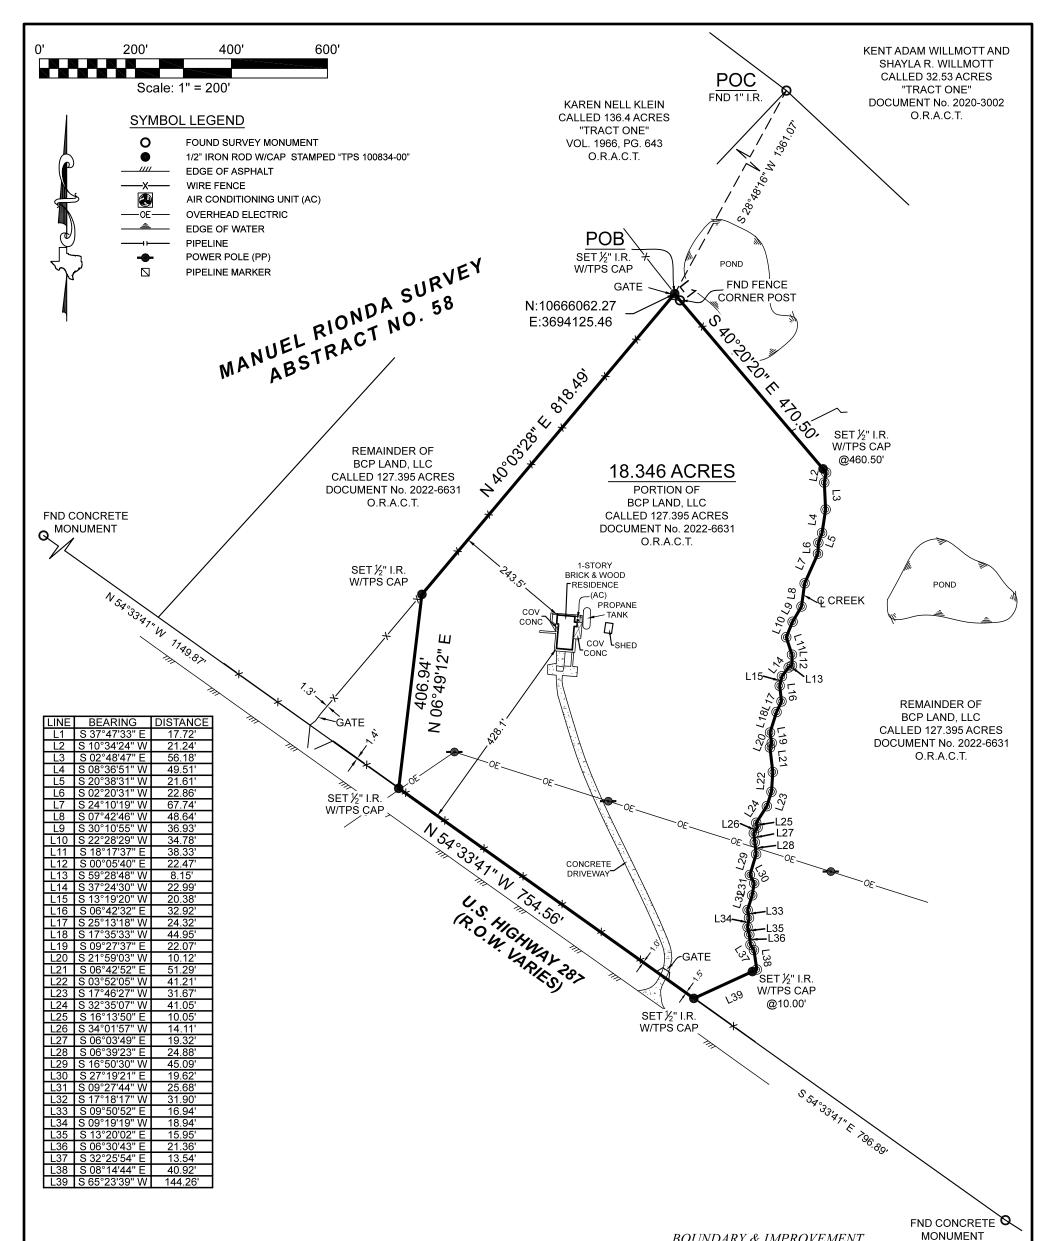

## BOUNDARY & IMPROVEMENT SURVEY

BEING a 18.346 acre tract of land situated in the Manuel Rionda Survey, Abstract Number 58, Anderson County, Texas, being a portion of that certain called 127.395 acre tract described in instrument to BCP Land, LLC, recorded under Document Number 2022-6631 of the Official Records Anderson County, Texas (O.R.A.C.T.), said 18.346 acre tract being more particularly described by attached metes and bounds description.

NO PORTION OF THIS PROPERTY APPEARS TO LIE WITHIN THE 100 YEAR FLOODPLAIN PER GRAPHIC SCALING OF COMMUNITY PANEL NO. 48001C0375D HAVING AN EFFECTIVE DATE OF 02/03/2010.

BASIS OF BEARINGS: BEARINGS AND DISTANCES SHOWN HEREON ARE BASED ON GPS OBSERVATIONS AND ARE REFERENCED TO THE NORTH AMERICAN DATUM OF 1983 (NAD83), TEXAS STATE PLANE COORDINATE SYSTEM, CENTRAL ZONE (TXC-4203), GRID MEASUREMENTS.

| RCHASER    | BCP LAND LLC                                   |
|------------|------------------------------------------------|
| DRESS      | 10400 N US HWY 287, TENNESSEE COLONY, TX 75861 |
| RVEY       | MANUEL RIONDA, A - 58                          |
| BJECT      | 18.346 ACRES                                   |
| UNTY ····· | ANDERSON                                       |