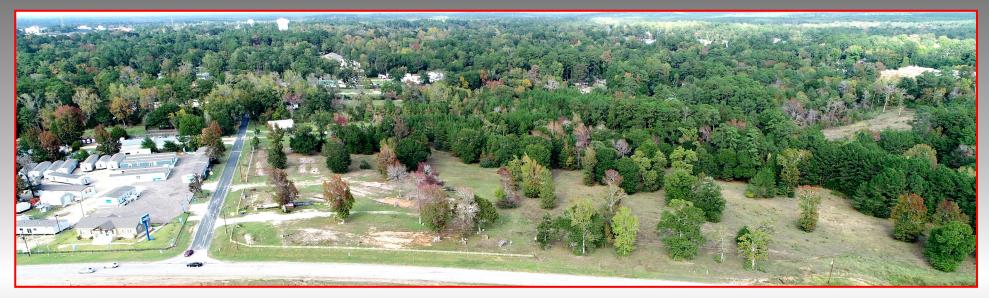

#### **PROPERTY FEATURES**

- Commercial Development Opportunity!
- Excellent location in the path of progress with good visibility on Interstate 45N (50,339 AADT) at the entrance to Huntsville.
- This property's location allows good access and includes a hard corner with dual frontage on I-45 frontage Rd.(3,300 AADT) and Powell Rd.
- Water, sewer, & electricity on site with 12" water main and 15" sewer main in proximity.
- Location and zoning make it a candidate for Retail, Multifamily, Industrial, or Mixed-Use development.
- Do not miss this opportunity. Contact JC today!