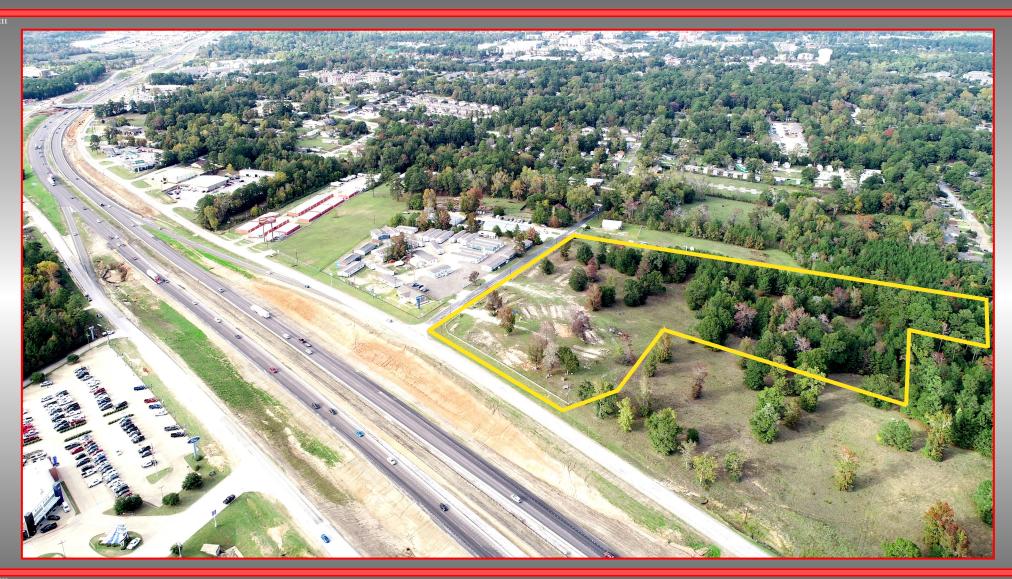

### **LAND FOR SALE**

11+/- ACRES IH 45 SOUTH HUNTSVILLE, TEXAS 77340

11111

#### **PROPERTY FEATURES**

- Commercial Development Opportunity!
- Excellent location in the path of progress with good visibility on Interstate 45N (50,339 AADT) at the entrance to Huntsville.
- This property's location allows good access and includes a hard corner with dual frontage on I-45 frontage Rd.(3,300 AADT) and Powell Rd.
- Water, sewer, & electricity on site with 12" water main and 15" sewer main in proximity.
- Location and zoning make it a candidate for Retail, Multifamily, Industrial, or Mixed-Use development.
- Do not miss this opportunity. Contact JC today!