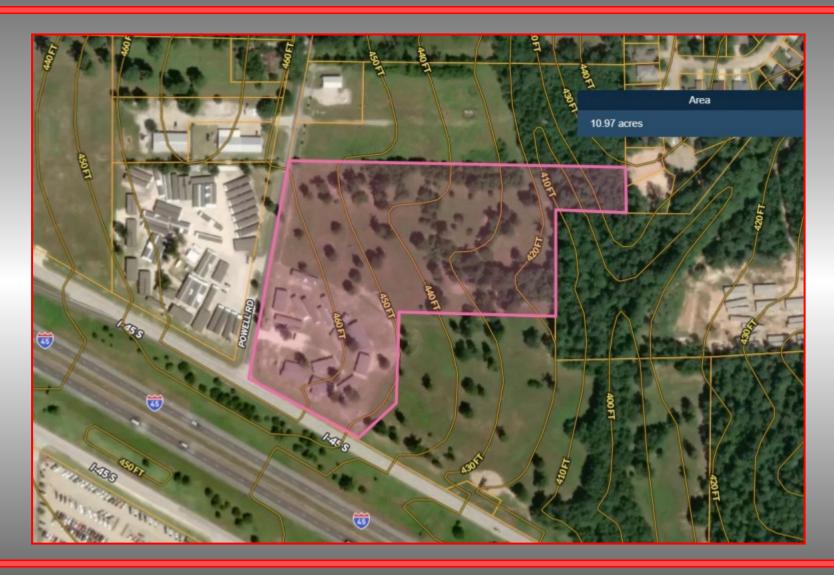

#### **PROPERTY FEATURES**

- Commercial Development Opportunity!
- Excellent location in the path of progress with good visibility on Interstate 45N (50,339 AADT) at the entrance to Huntsville.
- This property's location allows good access and includes a hard corner with dual frontage on I-45 frontage Rd.(3,300 AADT) and Powell Rd.
- Water, sewer, & electricity on site with 12" water main and 15" sewer main in proximity.
- Location and zoning make it a candidate for Retail, Multifamily, Industrial, or Mixed-Use development.
- Do not miss this opportunity. Contact JC today!