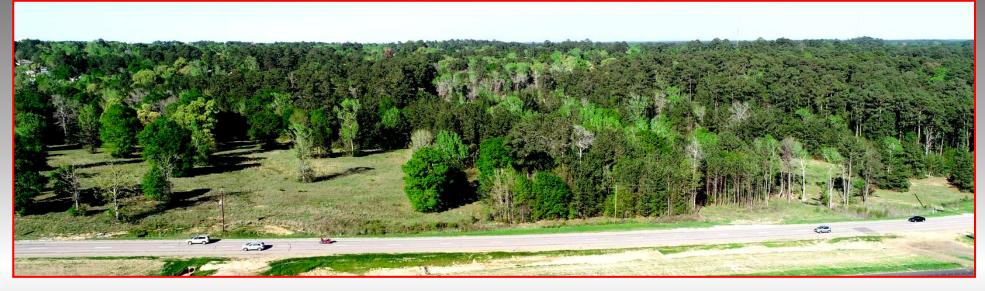

#### **PROPERTY FEATURES**

- Property Description: Excellent location in the path of progress with good visibility on Interstate 45N (50,339 AADT) at the entrance to Huntsville.
- This property's location allows good access and includes frontage on I-45 Frontage Rd. (3,300 AADT).
- Water, sewer, & electricity onsite with 8" water main and 24" sewer main on location.
- This site's zoning makes it a candidate for Retail, Multifamily, Industrial, or Mixed-Use development.
- The seller will also consider a ground lease of the property to approved parties. Please contact the listing agent to apply.
- Do not miss this opportunity. Contact us today!

## COMMERCIAL DEVELOPMENT PROPERTY 6.5 ACRES IH 45 SOUTH HUNTSVILLE, TEXAS 77340