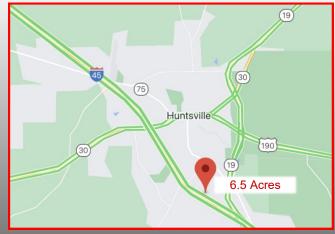

## **COMMERCIAL DEVELOPMENT PROPERTY**

6.5 ACRES IH 45 SOUTH HUNTSVILLE, TEXAS 77340

DISCLAIMER: The information contained herein has been obtained from sources that we deem reliable. Homeland Properties, Inc. makes no guarantees or representations to the completeness or accuracy of the data. Property information can be subject to change and/or omissions. The property owner reserves the right to sell/withdraw this listing or change the price at anytime without notice during the marketing period.

## **COMMERCIAL DEVELOPMENT PROPERTY**

6.5 ACRES IH 45 SOUTH HUNTSVILLE, TEXAS 77340

## COMMERCIAL DEVELOPMENT PROPERTY 6.5 ACRES IH 45 SOUTH HUNTSVILLE, TEXAS 77340

DISCLAIMER: The information contained herein has been obtained from sources that we deem reliable. Homeland Properties, Inc. makes no guarantees or representations to the completeness or accuracy of the data. Property information can be subject to change and/or omissions. The property owner reserves the right to sell/withdraw this listing or change the price at anytime without notice during the marketing period.