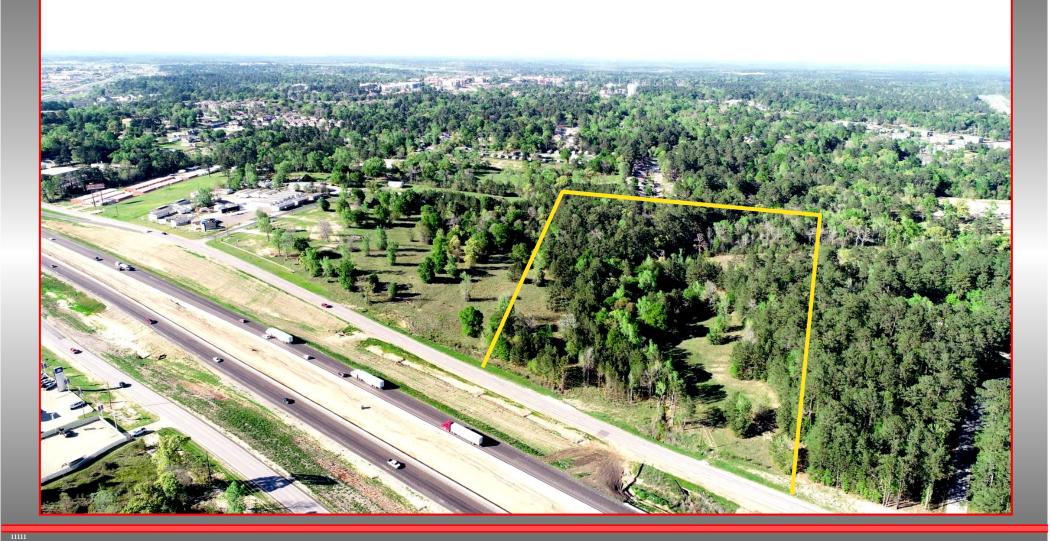

#### **PROPERTY FEATURES**

- Property Description: Excellent location in the path of progress with good visibility on Interstate 45N (50,339 AADT) at the entrance to Huntsville.
- This property's location allows good access and includes frontage on I-45 Frontage Rd. (3,300 AADT).
- Water, sewer, & electricity onsite with 8" water main and 24" sewer main on location.
- This site's zoning makes it a candidate for Retail, Multifamily, Industrial, or Mixed-Use development.
- The seller will also consider a ground lease of the property to approved parties. Please contact the listing agent to apply.
- Do not miss this opportunity. Contact us today!

## COMMERCIAL DEVELOPMENT PROPERTY 6.5 ACRES IH 45 SOUTH HUNTSVILLE, TEXAS 77340