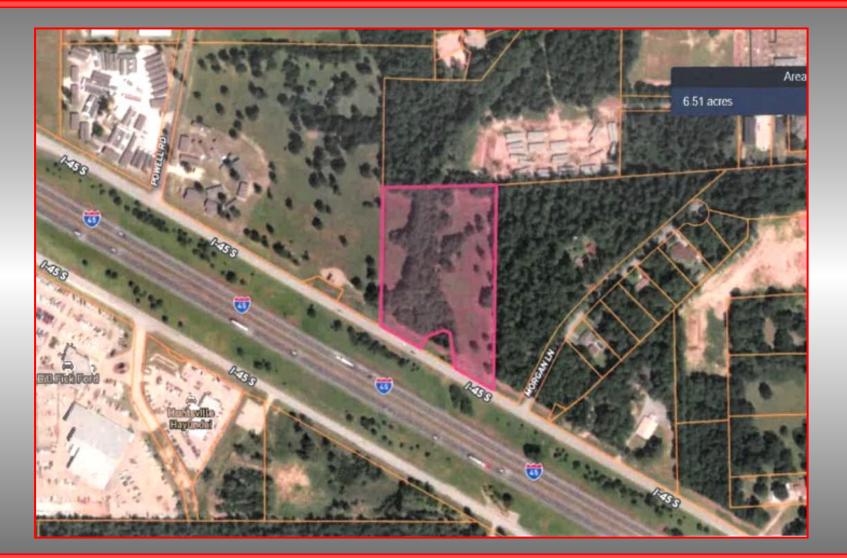

#### **PROPERTY FEATURES**

- Property Description: Excellent location in the path of progress with good visibility on Interstate 45N (50,339 AADT) at the entrance to Huntsville.
- This property's location allows good access and includes frontage on I-45 Frontage Rd. (3,300 AADT).
- Water, sewer, & electricity onsite with 8" water main and 24" sewer main on location.
- This site's zoning makes it a candidate for Retail, Multifamily, Industrial, or Mixed-Use development.
- The seller will also consider a ground lease of the property to approved parties. Please contact the listing agent to apply.
- Do not miss this opportunity. Contact us today!

## COMMERCIAL DEVELOPMENT PROPERTY 6.5 ACRES IH 45 SOUTH HUNTSVILLE, TEXAS 77340