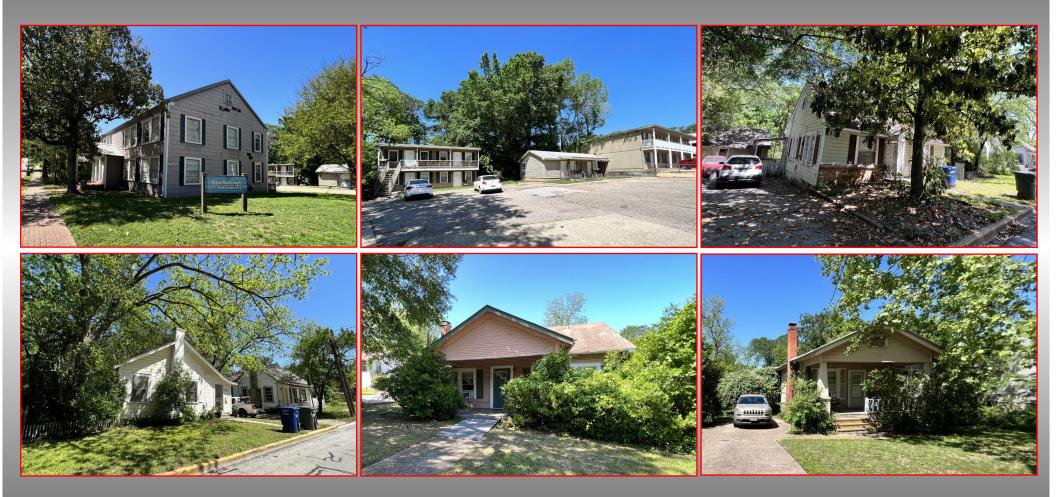

#### **PROPERTY DESCRIPTION**

Rare Investment Opportunity! Prime development location only seconds from Sam Houston State University. This 2.19 acres currently has 15 multifamily units and 5 single family homes making it an attractive covered land play. Develop now or hold the property for income while it appreciates. The property currently has 12" & 8" sewer lines onsite with additional 6" sewer lines along both street frontages. 12" water line available on 20th St. as well as a 6" on Ave L ½. This site's zoning allows multiple use types making it a great candidate for multifamily, retail, office, or a mixed-use development.

#### **PROPERTY FEATURES**

- Located only seconds from Sam Houston Ave & Sam Houston State University (one of the fastest growing universities in Texas).
- Current income from 5 Single Family Homes and 15 Multifamily Units.
- All Utilities Available to the Site.
- One of the few remaining sites of this size available near SHSU (2.19 acres).
- Close to Retail, Restaurants, & Parks making it attractive to tenants or customers.