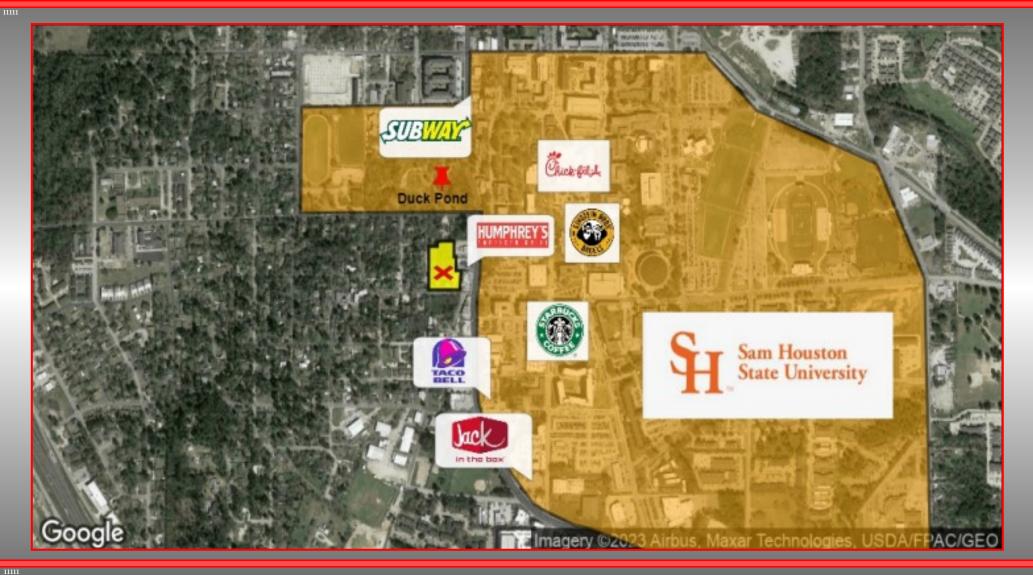

#### **PROPERTY DESCRIPTION**

Rare Investment Opportunity! Prime development location only seconds from Sam Houston State University. This 2.19 acres currently has 15 multifamily units and 5 single family homes making it an attractive covered land play. Develop now or hold the property for income while it appreciates. The property currently has 12" & 8" sewer lines onsite with additional 6" sewer lines along both street frontages. 12" water line available on 20th St. as well as a 6" on Ave L ½. This site's zoning allows multiple use types making it a great candidate for multifamily, retail, office, or a mixed-use development.

#### **PROPERTY FEATURES**

- Located only seconds from Sam Houston Ave & Sam Houston State University (one of the fastest growing universities in Texas).
- Current income from 5 Single Family Homes and 15 Multifamily Units.
- All Utilities Available to the Site.
- One of the few remaining sites of this size available near SHSU (2.19 acres).
- Close to Retail, Restaurants, & Parks making it attractive to tenants or customers.

### **MARKET HIGHLIGHTS**

Huntsville, Tx offers an excellent quality of life and is home to Sam Houston State University which is one of the fastest growing universities in the state. It also has a number of other major employers such as TDCJ, Region 6 Educational Service Center, Walmart, Weatherford, and many others making it an increasingly valuable market for investment.