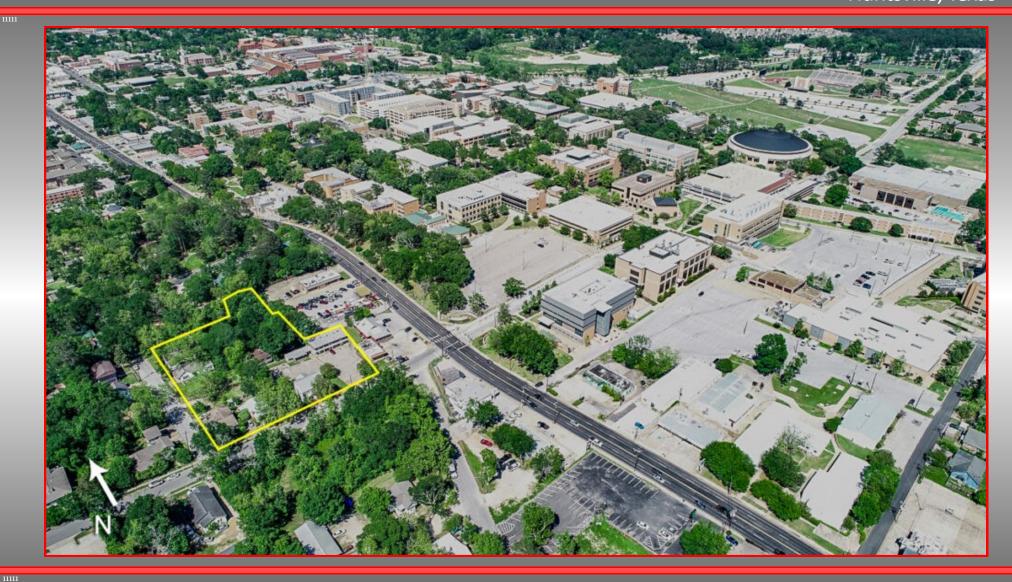

#### **PROPERTY DESCRIPTION**

Rare Investment Opportunity! Prime development location only seconds from Sam Houston State University. This 2.19 acres currently has 15 multifamily units and 5 single family homes making it an attractive covered land play. Develop now or hold the property for income while it appreciates. The property currently has 12" & 8" sewer lines onsite with additional 6" sewer lines along both street frontages. 12" water line available on 20th St. as well as a 6" on Ave L ½. This site's zoning allows multiple use types making it a great candidate for multifamily, retail, office, or a mixed-use development.

#### **PROPERTY FEATURES**

- Located only seconds from Sam Houston Ave & Sam Houston State University (one of the fastest growing universities in Texas).
- Current income from 5 Single Family Homes and 15 Multifamily Units.
- All Utilities Available to the Site.
- One of the few remaining sites of this size available near SHSU (2.19 acres).
- Close to Retail, Restaurants, & Parks making it attractive to tenants or customers.