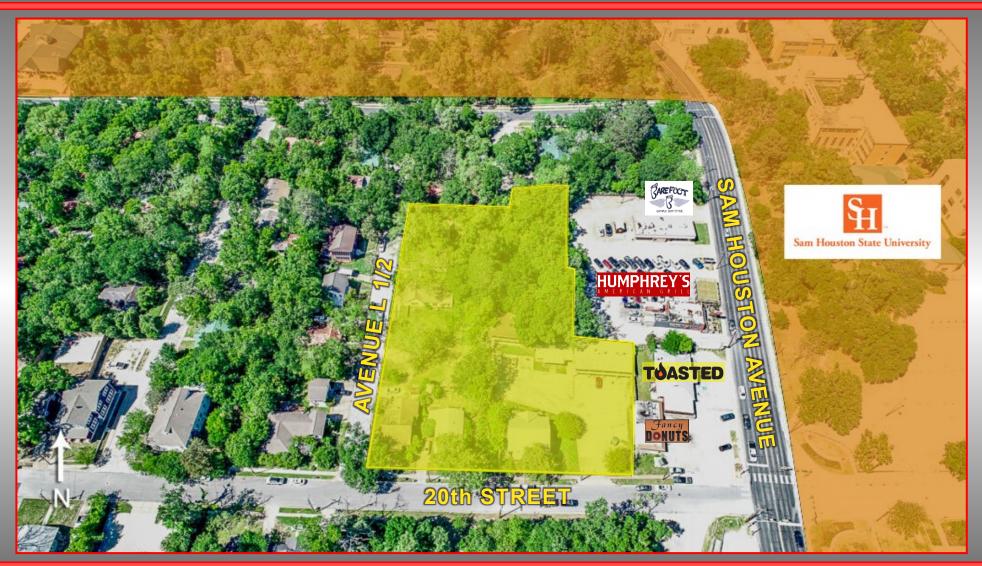

#### **PROPERTY DESCRIPTION**

Rare Investment Opportunity! Prime development location only seconds from Sam Houston State University. This 2.19 acres currently has 15 multifamily units and 5 single family homes making it an attractive covered land play. Develop now or hold the property for income while it appreciates. The property currently has 12" & 8" sewer lines onsite with additional 6" sewer lines along both street frontages. 12" water line available on 20th St. as well as a 6" on Ave L ½. This site's zoning allows multiple use types making it a great candidate for multifamily, retail, office, or a mixed-use development.

#### **PROPERTY FEATURES**

- Located only seconds from Sam Houston Ave & Sam Houston State University (one of the fastest growing universities in Texas).
- Current income from 5 Single Family Homes and 15 Multifamily Units.
- All Utilities Available to the Site.
- One of the few remaining sites of this size available near SHSU (2.19 acres).
- Close to Retail, Restaurants, & Parks making it attractive to tenants or customers.