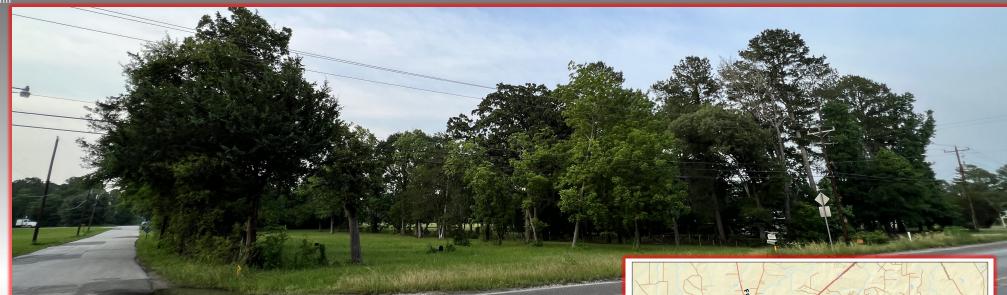

### **COMMERCIAL DEVELOPMENT**

1.24 ACRES +/- US 190 HUNTSVILLE, TEXAS

#### **PROPERTY FEATURES**

- Seller Financing! The seller's preference is owner financing
- Excellent location in the path of progress with good visibility on US 190 (11,729 AADT) at the entrance to Huntsville.
- This site's zoning makes it a prime candidate for Retail, Industrial, or Office development.
- This property's location has paved frontage on US 190 & Geneva Rd.
- 12" water line on Geneva Rd. & electricity onsite
- Do not miss this opportunity. Contact us today!