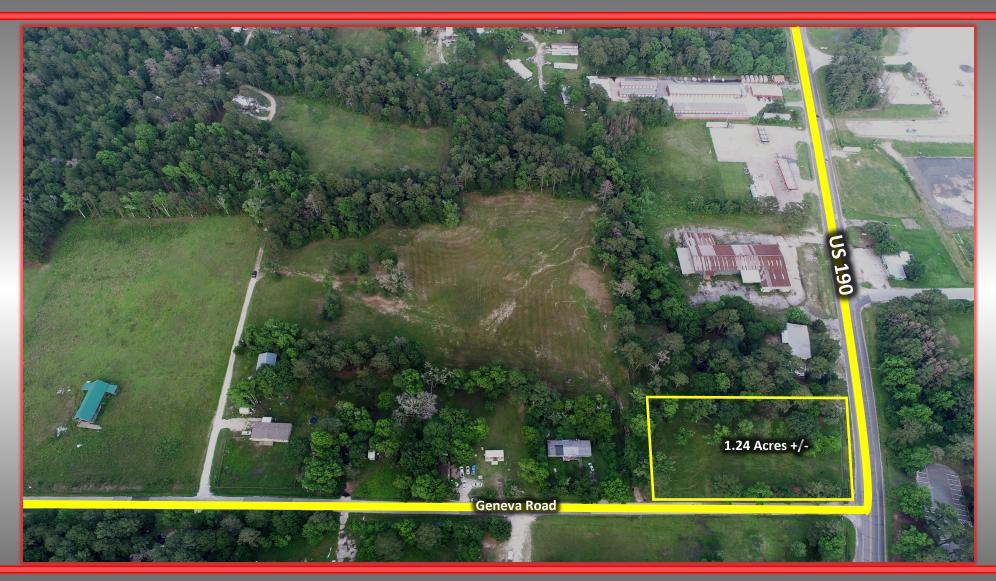

#### **PROPERTY FEATURES**

- Seller Financing! The seller's preference is owner financing
- Excellent location in the path of progress with good visibility on US 190 (11,729 AADT) at the entrance to Huntsville.
- This site's zoning makes it a prime candidate for Retail, Industrial, or Office development.
- This property's location has paved frontage on US 190 & Geneva Rd.
- 12" water line on Geneva Rd. & electricity onsite
- Do not miss this opportunity. Contact us today!

### **COMMERCIAL DEVELOPMENT**

1.24 ACRES +/- US 190 HUNTSVILLE, TEXAS

11111

2 Minutes from Hwy 19, 6 Minutes from I45 provides fast and easy access.

Level Topography and Ready to Build.

Water & Electricity in Proximity