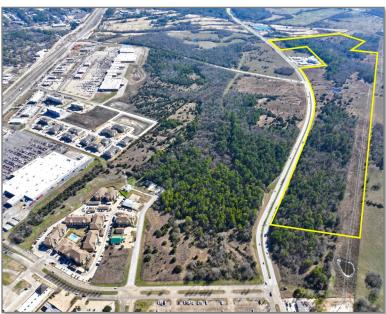

# **COMMERCIAL DEVELOPMENT PROPERTY 107 ACRES**

VETERANS MEMORIAL PKWY, HUNTSVILLE, TEXAS 77340

JC Hearn CCIM, ALC, RENE / 936-581-4049 / jchearn@homelandprop.com

# **PROPERTY FEATURES** 107 ACRES

VETERANS MEMORIAL PKWY, HUNTSVILLE, TX 77340

**Exceptional Development Opportunity** in a highly visible location.

Located directly in the path of progress This property is in a highly desirable location on Veterans Memorial Parkway, which sees an average of 5100+ vehicles daily. It has great visibility and proximity to West Hill Mall, Walmart Supercenter, Ravenwood Village Shopping Center, and is next to Bearkat Golf Course.

**Easy Access** and 3200+ ft of frontage on Veterans Memorial Parkway, ensuring straightforward development potential.

Multiple properties in this area are just now coming available. These prime locations won't last long!