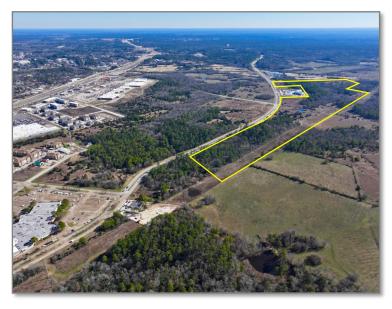

# **COMMERCIAL DEVELOPMENT PROPERTY 107 ACRES**

VETERANS MEMORIAL PKWY, HUNTSVILLE, TEXAS 77340

JC Hearn CCIM, ALC, RENE / 936-581-4049 / jchearn@homelandprop.com

# **PROPERTY FEATURES** 107 ACRES

VETERANS MEMORIAL PKWY, HUNTSVILLE, TX 77340

**Exceptional Development Opportunity** in a highly visible location.

Located directly in the path of progress This property is in a highly desirable location on Veterans Memorial Parkway, which sees an average of 5100+ vehicles daily. It has great visibility and proximity to West Hill Mall, Walmart Supercenter, Ravenwood Village Shopping Center, and is next to Bearkat Golf Course.

**Easy Access** and 3200+ ft of frontage on Veterans Memorial Parkway, ensuring straightforward development potential.

Multiple properties in this area are just now coming available. These prime locations won't last long!