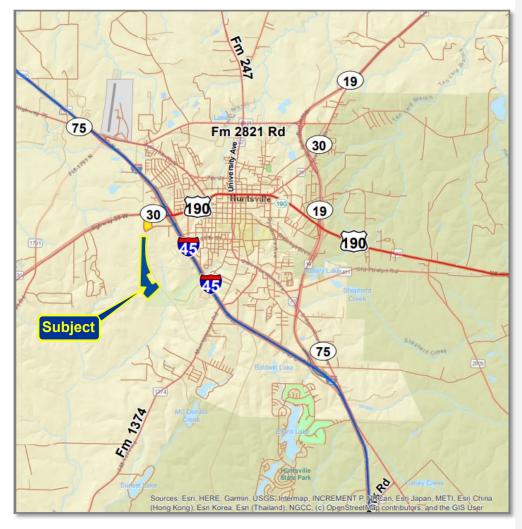

# **PROPERTY FEATURES** 107 ACRES

VETERANS MEMORIAL PKWY, HUNTSVILLE, TX 77340

**Exceptional Development Opportunity** in a highly visible location.

Located directly in the path of progress This property is in a highly desirable location on Veterans Memorial Parkway, which sees an average of 5100+ vehicles daily. It has great visibility and proximity to West Hill Mall, Walmart Supercenter, Ravenwood Village Shopping Center, and is next to Bearkat Golf Course.

**Easy Access** and 3200+ ft of frontage on Veterans Memorial Parkway, ensuring straightforward development potential.

Multiple properties in this area are just now coming available. These prime locations won't last long!