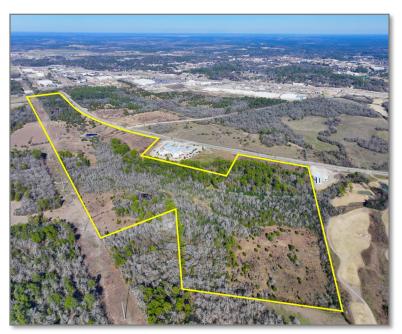

# **COMMERCIAL DEVELOPMENT PROPERTY 107 ACRES**

VETERANS MEMORIAL PKWY, HUNTSVILLE, TEXAS 77340

JC Hearn CCIM, ALC, RENE / 936-581-4049 / jchearn@homelandprop.com

# **PROPERTY FEATURES** 107 ACRES

VETERANS MEMORIAL PKWY, HUNTSVILLE, TX 77340

**Exceptional Development Opportunity** in a highly visible location.

Located directly in the path of progress This property is in a highly desirable location on Veterans Memorial Parkway, which sees an average of 5100+ vehicles daily. It has great visibility and proximity to West Hill Mall, Walmart Supercenter, Ravenwood Village Shopping Center, and is next to Bearkat Golf Course.

**Easy Access** and 3200+ ft of frontage on Veterans Memorial Parkway, ensuring straightforward development potential.

Multiple properties in this area are just now coming available. These prime locations won't last long!