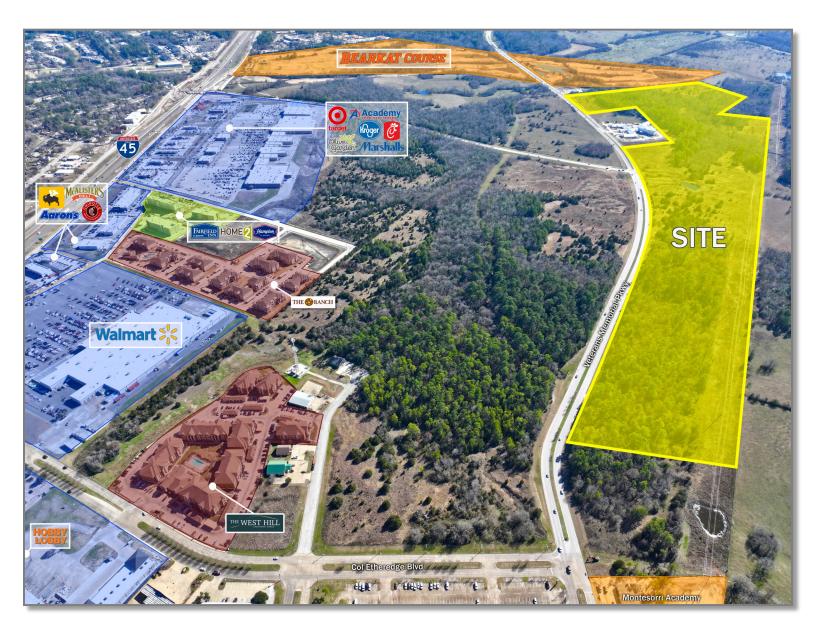

# **PROPERTY FEATURES** 107 ACRES

VETERANS MEMORIAL PKWY, HUNTSVILLE, TX 77340

**Exceptional Development Opportunity** in a highly visible location.

Located directly in the path of progress This property is in a highly desirable location on Veterans Memorial Parkway, which sees an average of 5100+ vehicles daily. It has great visibility and proximity to West Hill Mall, Walmart Supercenter, Ravenwood Village Shopping Center, and is next to Bearkat Golf Course.

City Utilities include 12" water line, 8" sewer line w/21" in proximity, and electricity already on location. The limited zoning restrictions present an opportunity for Residential Development, Gas Stations, Retail Centers, Office, or Flex Space Facilities, especially with the rapid growth of nearby residential/commercial developments.

**Easy Access** and 3200+ ft of frontage on Veterans Memorial Parkway, ensuring straightforward development potential.

Multiple properties in this area are just now coming available. These prime locations won't last long!