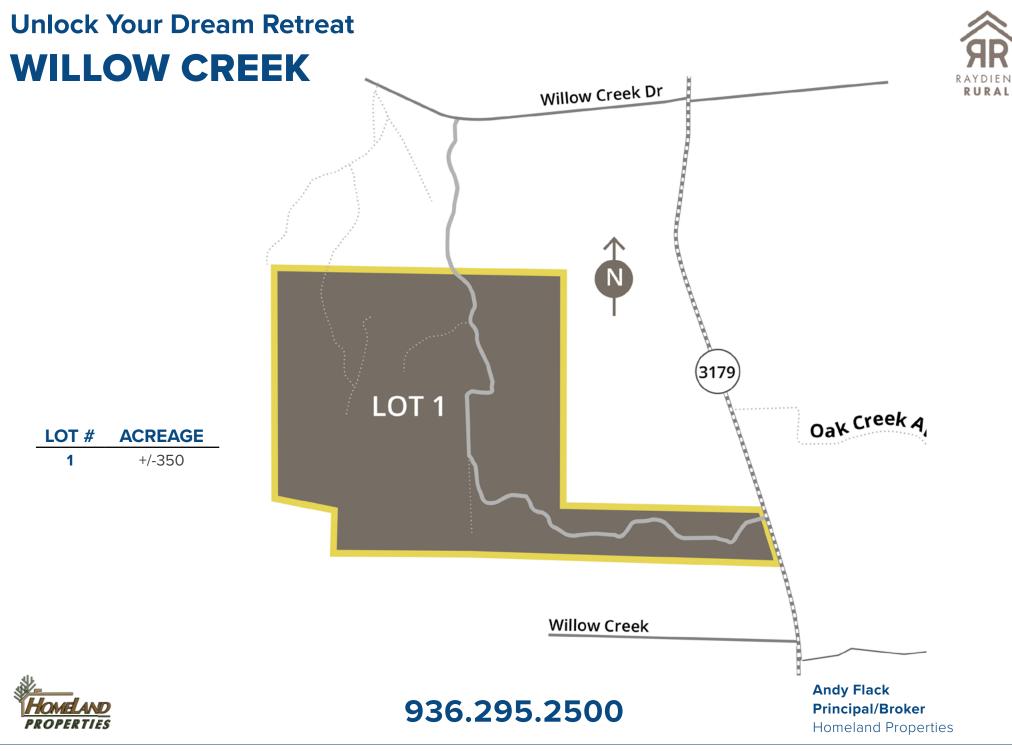

## Unlock Your Dream Retreat WILLOW CREEK

+/-350-acre recreational tract Price: \$2,623,250 Walker County, TX

936.295.2500

Andy Flack Principal/Broker Homeland Properties 936-295-2500

Created by

Discover the ultimate recreational retreat with this expansive +/-350-acre tract nestled in the heart of Walker County, Texas. Willow Creek offers a unique blend of natural beauty and versatile land use, making it an ideal canvas for your outdoor adventures and hunting excursions.

Spanning +/- 350 acres, Willow Creek has ample space for a variety of recreational activities like hunting, ATVing, hiking, horseback riding, mountain biking and more.

Whether you're interested in hunting, hiking, or creating your own private oasis, this land provides the freedom to design your ideal retreat. The diverse habitat of the tract supports a variety of wildlife, including deer, hogs, and turkey with ample cover and natural forage to attract game for your hunting pursuits. Create your own hiking trails or ATV paths to explore the natural beauty and enjoy the great outdoors on your own terms. Willow Creek provides ample options for creating your own rural escape for family gatherings, weekend getaways and more.

Situated just a short drive from Huntsville, College Station and Houston, this remarkable tract provides both seclusion and accessibility. Experience the tranquility of rural Texas while still being conveniently close to essential amenities and services. Don't miss this rare opportunity to own a substantial piece of Walker County's natural landscape.