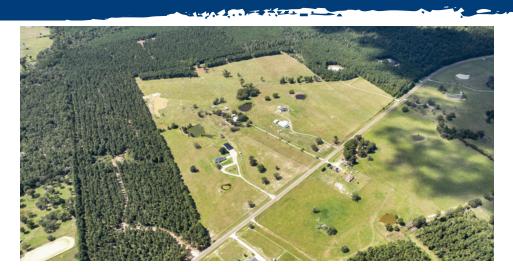

## Unlock Your Dream Retreat WILLOW CREEK

+/-350-acre recreational tract Price: \$2,623,250 Walker County, TX

936.295.2500

Andy Flack Principal/Broker Homeland Properties 936-295-2500

Created by

Discover the ultimate recreational retreat with this expansive +/-350-acre tract nestled in the heart of Walker County, Texas. Willow Creek offers a unique blend of natural beauty and versatile land use, making it an ideal canvas for your outdoor adventures and hunting excursions.

Spanning +/- 350 acres, Willow Creek has ample space for a variety of recreational activities like hunting, ATVing, hiking, horseback riding, mountain biking and more.

Whether you're interested in hunting, hiking, or creating your own private oasis, this land provides the freedom to design your ideal retreat. The diverse habitat of the tract supports a variety of wildlife, including deer, hogs, and turkey with ample cover and natural forage to attract game for your hunting pursuits. Create your own hiking trails or ATV paths to explore the natural beauty and enjoy the great outdoors on your own terms. Willow Creek provides ample options for creating your own rural escape for family gatherings, weekend getaways and more.

Situated just a short drive from Huntsville, College Station and Houston, this remarkable tract provides both seclusion and accessibility. Experience the tranquility of rural Texas while still being conveniently close to essential amenities and services. Don't miss this rare opportunity to own a substantial piece of Walker County's natural landscape.