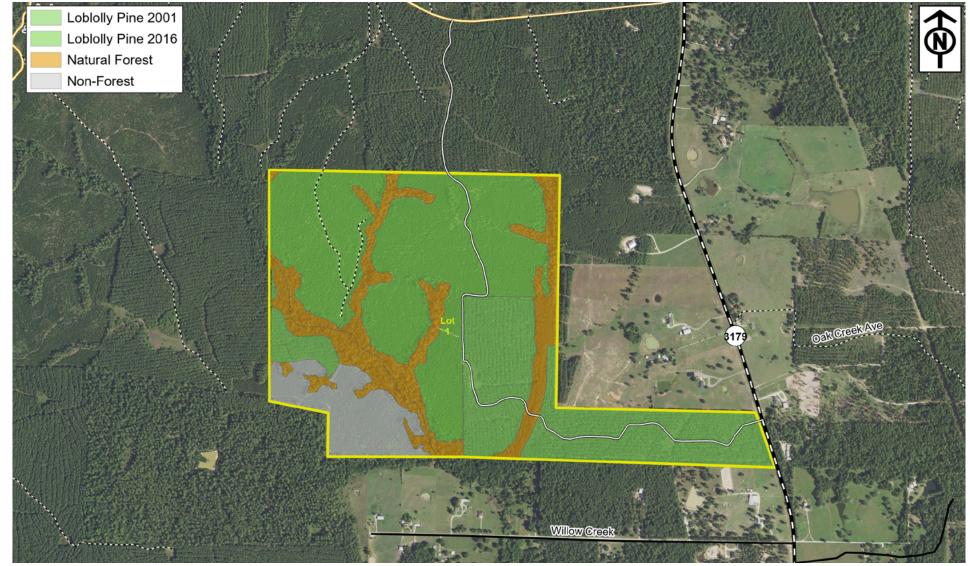

## Unlock Your Dream Retreat WILLOW CREEK

+/-350-acre recreational tract Price: \$2,623,250 Walker County, TX

936.295.2500

Andy Flack Principal/Broker Homeland Properties 936-295-2500

Created by

Discover the ultimate recreational retreat with this expansive +/-350-acre tract nestled in the heart of Walker County, Texas. Willow Creek offers a unique blend of natural beauty and versatile land use, making it an ideal canvas for your outdoor adventures and hunting excursions.

Spanning +/- 350 acres, Willow Creek has ample space for a variety of recreational activities like hunting, ATVing, hiking, horseback riding, mountain biking and more.

Whether you're interested in hunting, hiking, or creating your own private oasis, this land provides the freedom to design your ideal retreat. The diverse habitat of the tract supports a variety of wildlife, including deer, hogs, and turkey with ample cover and natural forage to attract game for your hunting pursuits. Create your own hiking trails or ATV paths to explore the natural beauty and enjoy the great outdoors on your own terms. Willow Creek provides ample options for creating your own rural escape for family gatherings, weekend getaways and more.

Situated just a short drive from Huntsville, College Station and Houston, this remarkable tract provides both seclusion and accessibility. Experience the tranquility of rural Texas while still being conveniently close to essential amenities and services. Don't miss this rare opportunity to own a substantial piece of Walker County's natural landscape.