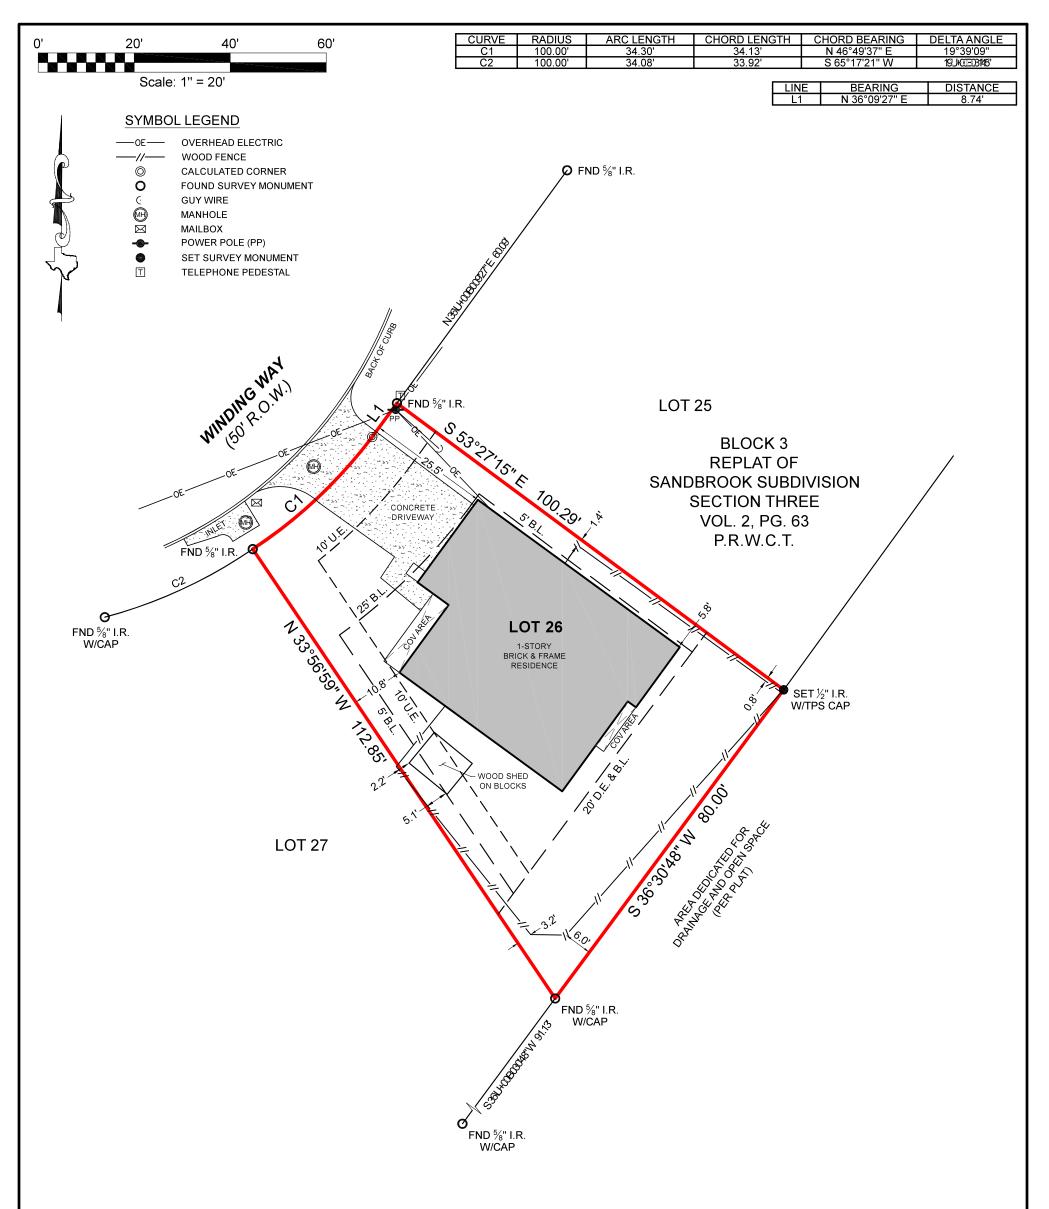

## BOUNDARY & IMPROVEMENT SURVEY

## GENERAL NOTES:

1) THIS SURVEY WAS PERFORMED WITHOUT BENEFIT OF A CURRENT TITLE REPORT. SURVEYOR DID NOT ABSTRACT TITLE AND DOES NOT CERTIFY TO EASEMENTS OR RESTRICTIONS NOT SHOWN. CHECK WITH YOUR LOCAL GOVERNING AGENCIES FOR ANY ADDITIONAL EASEMENTS, BUILDING LINES OR OTHER RESTRICTIONS NOT REFLECTED ON SURVEY.

2) SIDE & REAR BUILDING LINES SHOWN HEREON PER RESTRICTIONS IN VOL. 316, PG. 667, D.R.W.C.T.

| PROJECT                                                                                          | 38049                                                       |
|--------------------------------------------------------------------------------------------------|-------------------------------------------------------------|
| FIELD DATE                                                                                       | 08-22-2024                                                  |
| DRAWN BY                                                                                         | ADV                                                         |
| CHECKED BY                                                                                       | JLK                                                         |
| FIELD CREW                                                                                       | BG                                                          |
| REV 1                                                                                            |                                                             |
| REV 2                                                                                            |                                                             |
| REV 3                                                                                            |                                                             |
| REV 4                                                                                            |                                                             |
| TEXAS PROU<br>SURVE<br>3032 N. Frazier, Cor<br>Ph: 936.756.7447 F<br>www.surveyin<br>Firm No. 10 | YING<br>nroe, Texas 77303<br>ax: 936.756.7448<br>gtexas.com |

NO PORTION OF THIS PROPERTY APPEARS TO LIE WITHIN THE 100 YEAR FLOODPLAIN, PER GRAPHIC SCALING OF FEMA FIRM PANEL NO. 48471C0360D, HAVING AN EFFECTIVE DATE OF 08-16-2011.

THIS SURVEY WAS CREATED FROM NOTES AND OBSERVATIONS TAKEN ON THE GROUND UNDER MY DIRECT SUPERVISION, AND IS TRUE AND CORRECT AT TIME OF SURVEY.

ALL COORDINATES, BEARINGS, DISTANCES, AND AREAS SHOWN HEREON ARE GRID MEASUREMENTS BASED ON GPS OBSERVATIONS AND REFERENCED TO THE NORTH AMERICAN DATUM OF 1983 (NAD83), TEXAS STATE PLANE COORDINATE SYSTEM, CENTRAL ZONE, U.S. SURVEY FEET.

| ADDRESS                                   |                                                                      |
|-------------------------------------------|----------------------------------------------------------------------|
| SUBJECT                                   |                                                                      |
| RECORDING VOLUME 2, PAGE 63, PLAT RECORDS | Thomas A. McIntyre<br>Registered Professional Land Surveyor No. 6921 |