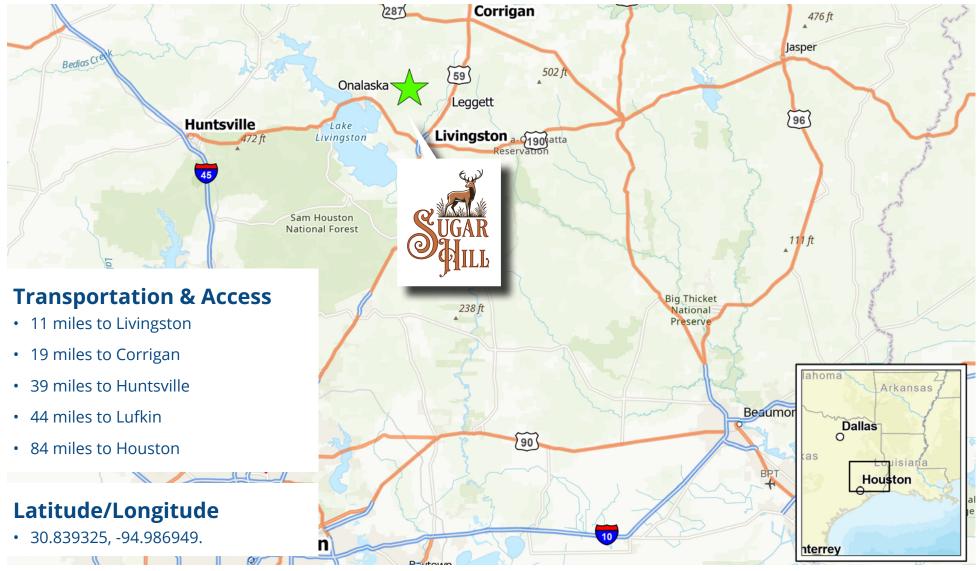

Created by

RAYDIENT 휾 RURAL

Discover the serenity of rural living in a brand new community nestled in the heart of Polk County, Texas. Sugar Hill offers 12 spacious lots ranging from +/- 10.1 to +/- 14.4 acres, providing ample space to build your dream home and embrace the privacy and tranquility you deserve. Located near Livingston off FM 350, you'll enjoy the best of both worlds: a peaceful retreat surrounded by the natural beauty of East Texas while still being convenient to amenities and conveniences.

Families with children will appreciate being part of the Livingston Independent School District. Outdoor enthusiasts will love the proximity to Lake Livingston, where you can enjoy boating, fishing and swimming, and nearby Sam Houston National Forest offers endless opportunities for hiking, camping and exploring nature.