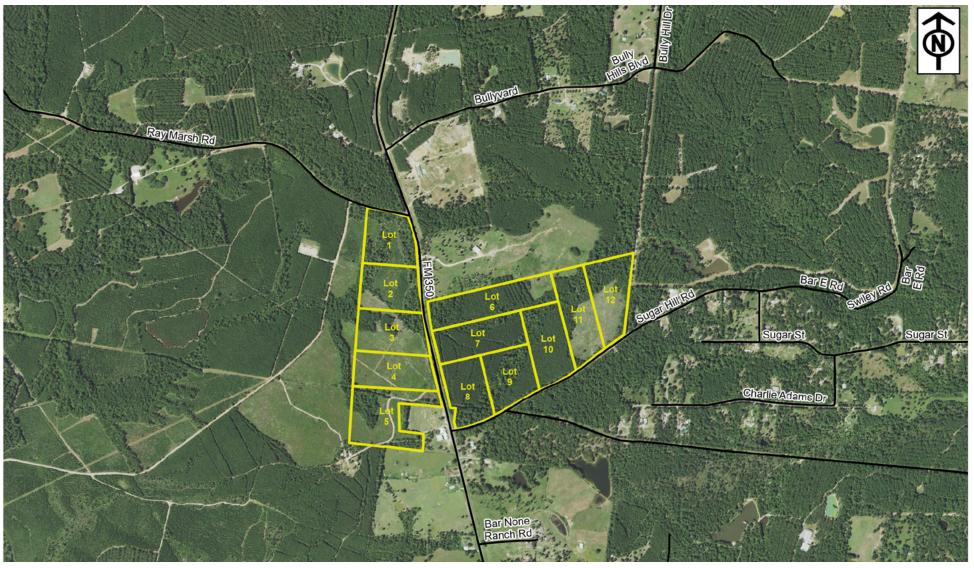

Created by

RAYDIENT 휾 RURAL

Discover the serenity of rural living in a brand new community nestled in the heart of Polk County, Texas. Sugar Hill offers 12 spacious lots ranging from +/- 10.1 to +/- 14.4 acres, providing ample space to build your dream home and embrace the privacy and tranquility you deserve. Located near Livingston off FM 350, you'll enjoy the best of both worlds: a peaceful retreat surrounded by the natural beauty of East Texas while still being convenient to amenities and conveniences.

## **SUGAR HILL**

| LOT # | ACREAGE  |
|-------|----------|
| 1     | +/-10.1  |
| 2     | +/-10.1  |
| 3     | +/-10.8  |
| 4     | +/- 11.1 |
| 5     | +/-14.4  |
| 6     | +/-14.2  |
| 7     | +/-11.6  |
| 8     | +/-10.1  |
| 9     | +/-10.3  |
| 10    | +/-11.6  |
| 11    | +/-11.8  |
| 12    | +/-11.2  |