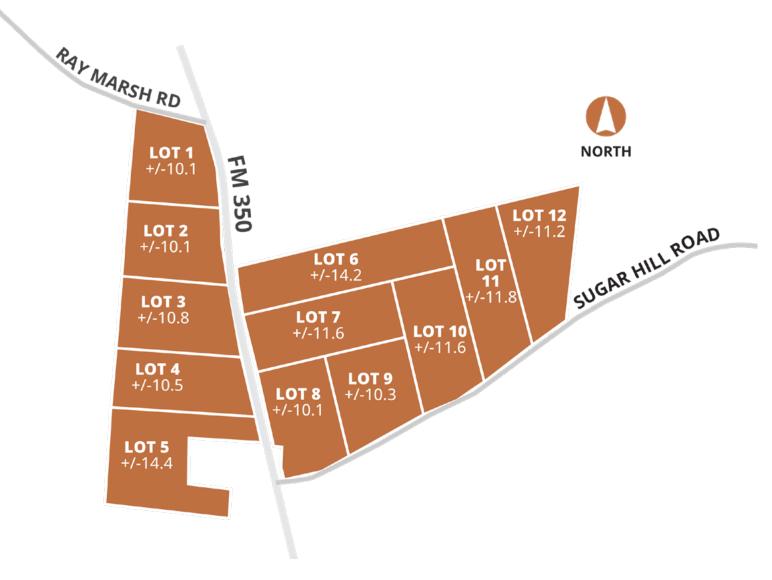

Created by

RAYDIENT 휾 RURAL

Discover the serenity of rural living in a brand new community nestled in the heart of Polk County, Texas. Sugar Hill offers 12 spacious lots ranging from +/- 10.1 to +/- 14.4 acres, providing ample space to build your dream home and embrace the privacy and tranquility you deserve. Located near Livingston off FM 350, you'll enjoy the best of both worlds: a peaceful retreat surrounded by the natural beauty of East Texas while still being convenient to amenities and conveniences.

## **SUGAR HILL**

| LOT # | ACREAGE  |
|-------|----------|
| 1     | +/-10.1  |
| 2     | +/-10.1  |
| 3     | +/-10.8  |
| 4     | +/- 11.1 |
| 5     | +/-14.4  |
| 6     | +/-14.2  |
| 7     | +/-11.6  |
| 8     | +/-10.1  |
| 9     | +/-10.3  |
| 10    | +/-11.6  |
| 11    | +/-11.8  |
| 12    | +/-11.2  |